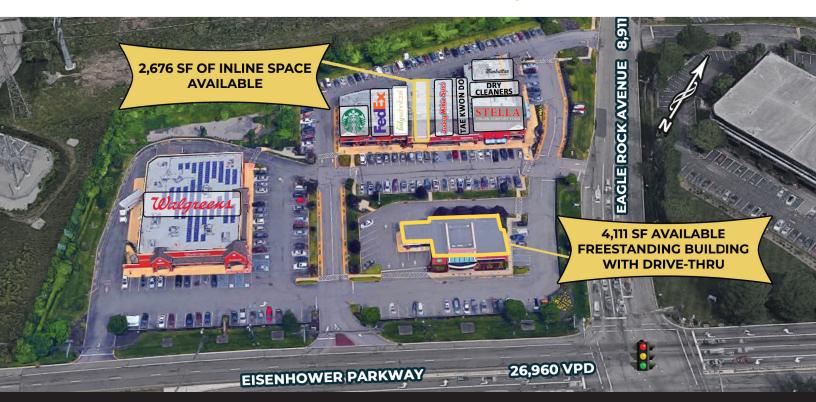

#### AVAILABLE

- 2,676 SF Inline
- 4,111 SF Freestanding Building w/ Drive Thru
- NETS Upon Request
- CO-TENANTS Starbucks, FedEx, Tae Kwon Do, Manhattan Bagel, Dry Cleaners, Stella Italian Restaurant, Holy Schnitzel, Walgreens, Jersey Mikes
- AREA RETAIL HomeSense, Sierra Trading, Club Pilates, Shake Shack, GoldFish Swim School, YogaSix, DSW, Ulta Beauty, Paris Baguette, Nordstrom Rack, TJ Maxx, Aldi, The Container Store, Saks Off 5th, Cycle Bar and many more

- Strong community retail center
- Freestanding building with Drive Thru great opportunity for QSR, Banks, Urgent Care and more...
- Within close proximity to I-280 and Route 10
- Dense daytime population

#### SITE PLAN

29-47 Eisenhower Pkwy Roseland, NJ