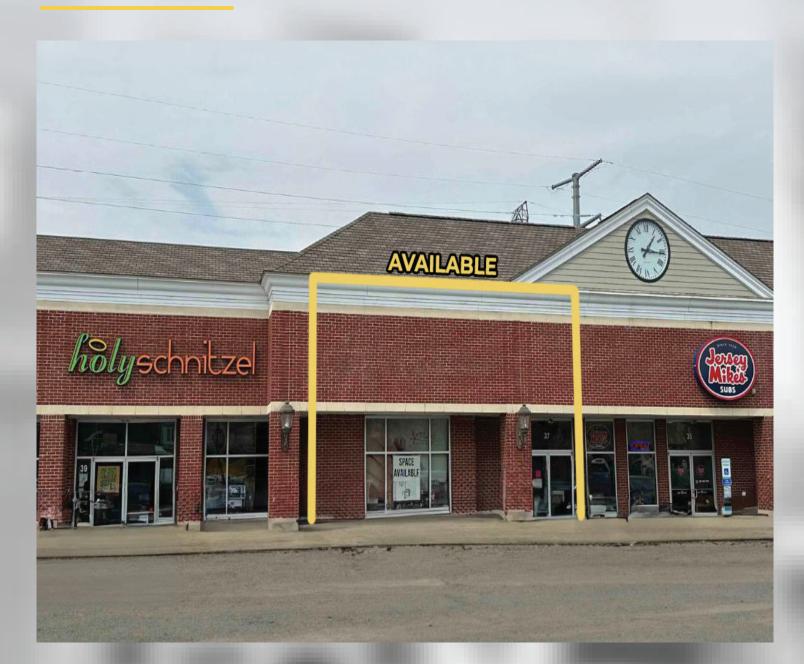

### 29-47 Eisenhower Parkway Roseland NJ

Available: 2,676 SF Inline Space

Dina Santarelli santarelli@sabre.life | T 201 249 8911 x1543

#### AVAILABLE

- 2,676 SF Inline
- 4,111 SF Freestanding Building w/ Drive Thru
- NETS Upon Request
- CO-TENANTS Starbucks, FedEx, Tae Kwon Do, Manhattan Bagel, Dry Cleaners, Stella Italian Restaurant, Holy Schnitzel, Walgreens, Jersey Mikes
- AREA RETAIL HomeSense, Sierra Trading, Club Pilates, Shake Shack, GoldFish Swim School, YogaSix, DSW, Ulta Beauty, Paris Baguette, Nordstrom Rack, TJ Maxx, Aldi, The Container Store, Saks Off 5th, Cycle Bar and many more