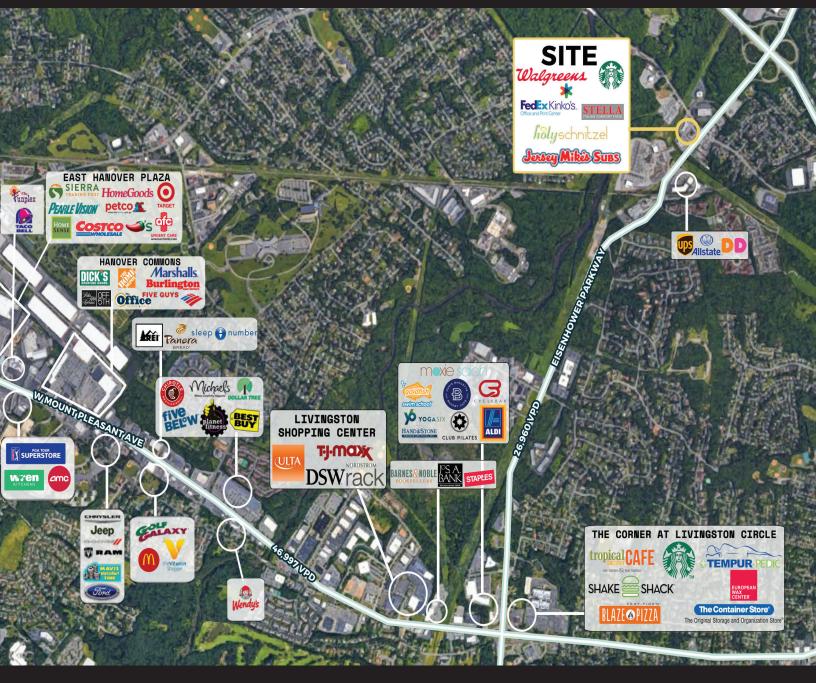

#### AVAILABLE

- 2,676 SF Inline
- 4,111 SF Freestanding Building w/ Drive Thru
- NETS Upon Request
- CO-TENANTS Starbucks, FedEx, Tae Kwon Do, Manhattan Bagel, Dry Cleaners, Stella Italian Restaurant, Holy Schnitzel, Walgreens, Jersey Mikes
- AREA RETAIL HomeSense, Sierra Trading, Club Pilates, Shake Shack, GoldFish Swim School, YogaSix, DSW, Ulta Beauty, Paris Baguette, Nordstrom Rack, TJ Maxx, Aldi, The Container Store, Saks Off 5th, Cycle Bar and many more

#### AERIAL

Dina Santarelli santarelli@sabre.life | T 201 249 8911 x1543

SABRE Real Estate Group, LLC | 500 Old Country Road Garden City NY 11530

sabre.life

© SABRE Real Estate Group, LLC. This information has been obtained from sources believed reliable. We have not verified it and make no guarantee, warranty or representation about it. Any projections, opinions, assumptions or estimates used are for example only and do not represent the current or future performance of the property. You and your advisors should conduct a careful, independent investigation of the property to determine to your satisfaction the suitability of the property for your needs.