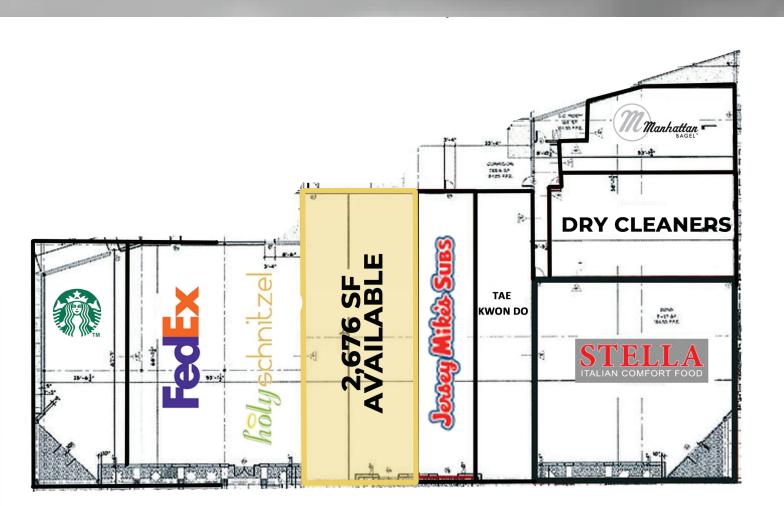

#### AVAILABLE

- 2,676 SF Inline
- 4,111 SF Freestanding Building w/ Drive Thru
- NETS Upon Request
- CO-TENANTS Starbucks, FedEx, Tae Kwon Do, Manhattan Bagel, Dry Cleaners, Stella Italian Restaurant, Holy Schnitzel, Walgreens, Jersey Mikes
- AREA RETAIL HomeSense, Sierra Trading, Club Pilates, Shake Shack, GoldFish Swim School, YogaSix, DSW, Ulta Beauty, Paris Baguette, Nordstrom Rack, TJ Maxx, Aldi, The Container Store, Saks Off 5th, Cycle Bar and many more

#### SITE PLAN

29-47 Eisenhower Pkwy Roseland, NJ