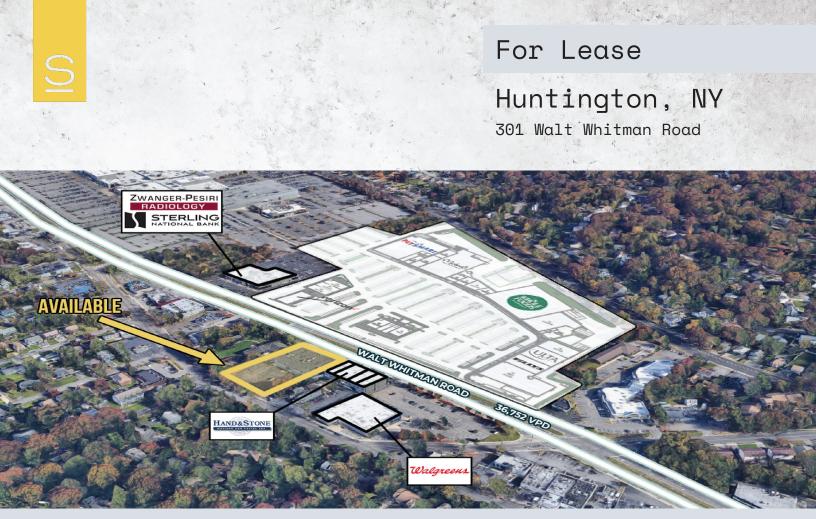

#### **ADDRESS**

301 Walt Whitman Rd, Huntington, NY

- Across from the newly proposed Whole Foods
- Excellent visibility and exposure
- Available for immediate possession
- 91 car parking
- Can make 23,500 square feet available on two floors
- 15 feet ceiling height on grade

#### **ASKING RENT**

Upon Request

- CO-TENANTS Men's Wearhouse, Clothes Horse AREA RETAIL Walt Whitman Mall, Nordstrom Rack, Ulta, PetSmart, Chipotle, Hand & Stone Rest Ruy, Ruy, Ruy, Raby,
  - Stone, Best Buy, Buy Buy Baby, Starbucks, T-Mobile, Rite Aid, Sam Ash Music, and many more