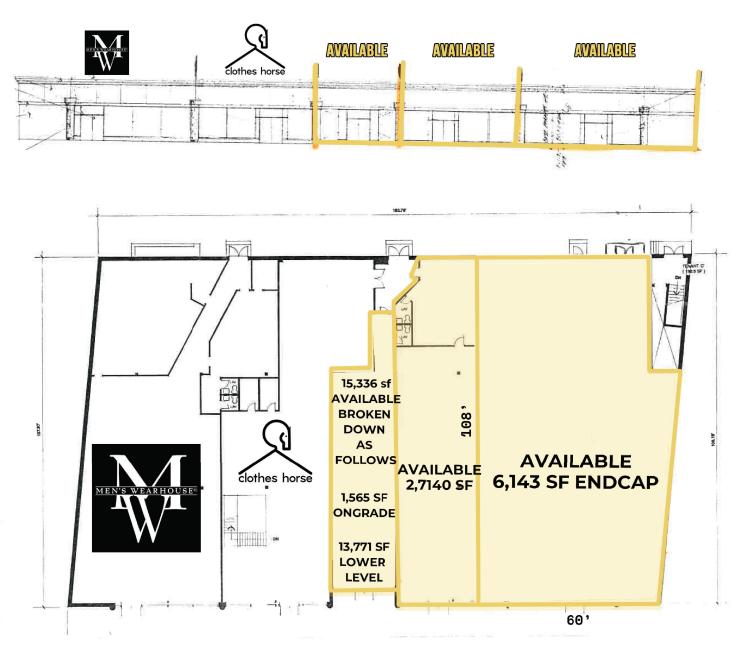

#### AVAILABLE

- 15,336 square feet as follows:
- 1,565 square feet on grade with 13,771 square foot lower level
- 2,700 square feet potentially available
- 6,143 square foot endcap (divisible)

### **GROUND FLOOR**

2 . . 3