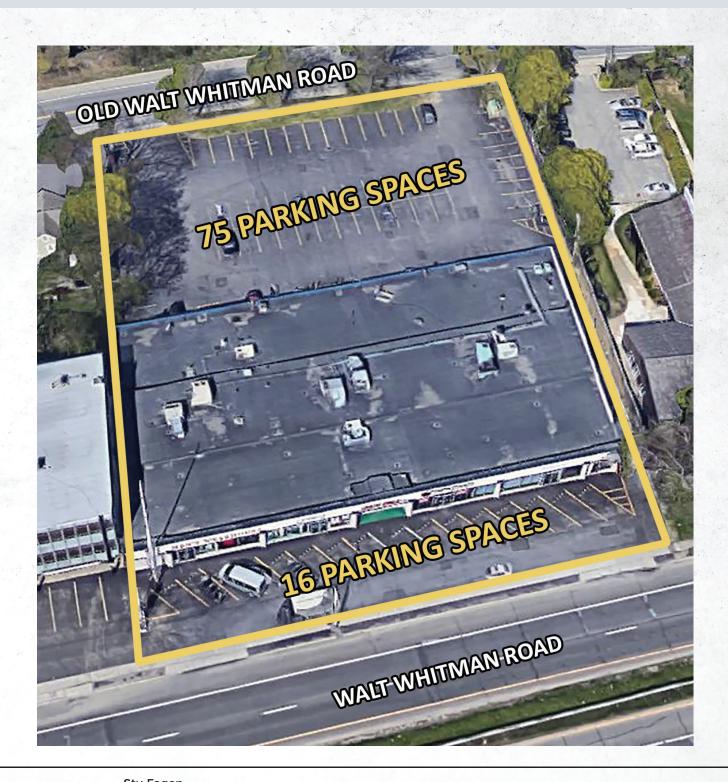

- Across from the newly proposed Whole Foods
- Excellent visibility and exposure
- Available for immediate possession
- 91 car parking
- Can make 23,500 square feet available on two floors
- 15 feet ceiling height on grade

### PARKING

SABRE

Stu Fagen fagen@sabre.life | T 516 874 8070 x 1503 James Aug aug@sabre.life | T 516 874 8070 x 1540