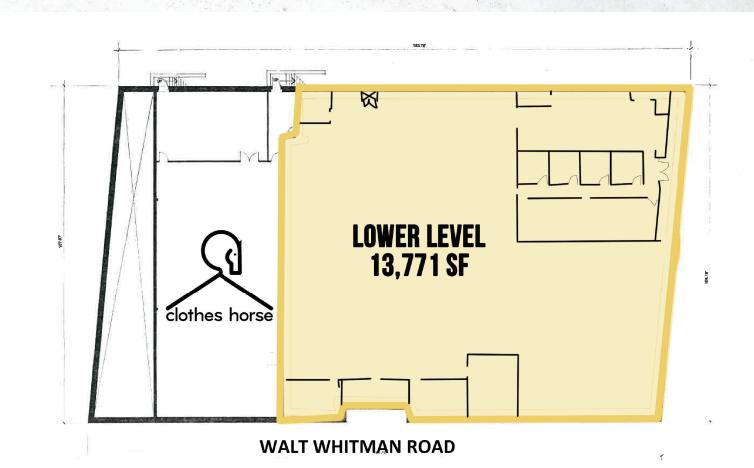

#### AVAILABLE

- 15,336 square feet as follows:
- 1,565 square feet on grade with 13,771 square foot lower level
- 2,700 square feet potentially available
- 6,143 square foot endcap (divisible)

## SABRE

Stu Fagen fagen@sabre.life | T 516 874 8070 x 1503 James Aug aug@sabre.life | T 516 874 8070 x 1540

For Lease Huntington, NY 301 Walt Whitman Road

LOWER LEVEL

Stu Fagen fagen@sabre.life | T 516 874 8070 x 1503 James Aug aug@sabre.life | T 516 874 8070 x 1540