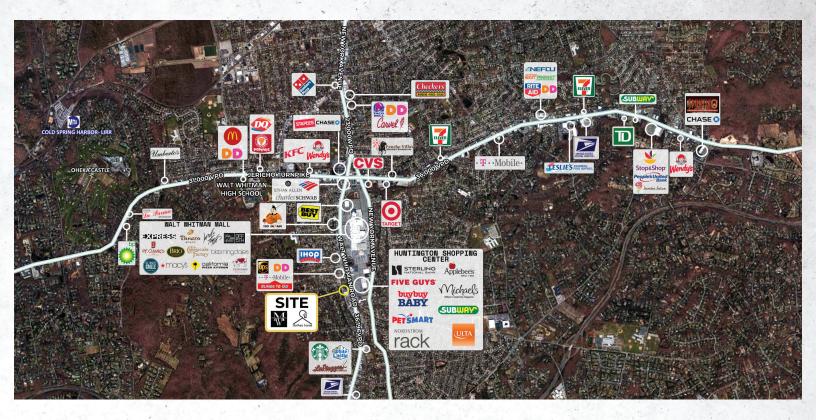

#### **ASKING RENT**

Upon Request

- CO-TENANTS Men's Wearhouse, Clothes Horse AREA RETAIL Walt Whitman Mall, Nordstrom Rack, Ulta, PetSmart, Chipotle, Hand & Stone Rest Ruy, Ruy, Ruy, Raby,
  - Stone, Best Buy, Buy Buy Baby, Starbucks, T-Mobile, Rite Aid, Sam Ash Music, and many more

- Across from the newly proposed Whole Foods
- Excellent visibility and exposure
- Available for immediate possession
- 91 car parking
- Can make 23,500 square feet available on two floors
- 15 feet ceiling height on grade

# For Lease Huntington, NY 301 Walt Whitman Road