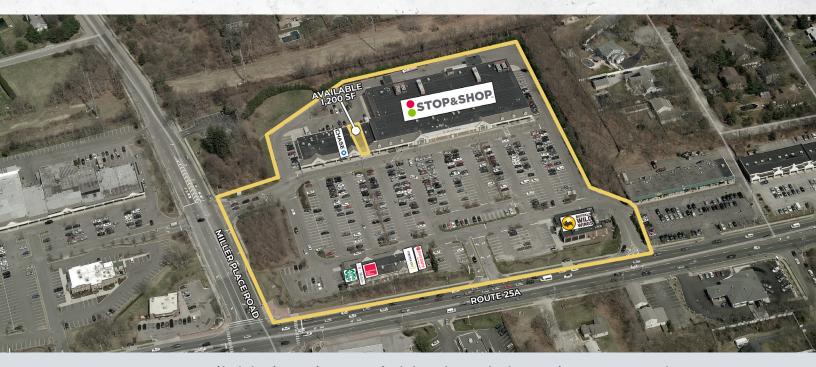

## Last two spaces available in prime neighborhood shopping center | FOR LEASE

#### **ADDRESS**

385 Route 25A, Miller Place NY

#### **AVAILABLE**

1,200 square feet

#### **CO-TENANT**

Stop & Shop, Starbucks, Chase, Buffalo Wild Wings, Stretch Zone, Liquor Store, Nail Salon, Advanced Eye Care, Branchinelli Pizza, T-Mobile, European Wax, Oasis Tanning, Pure Barre, Hair Salon

- Prime North Shore retail space at the entrance to Stop & Shop, the region's dominant grocer
- · Excellent visibility from Route 25A
- · 30,000 vehicles per day on Route 25A