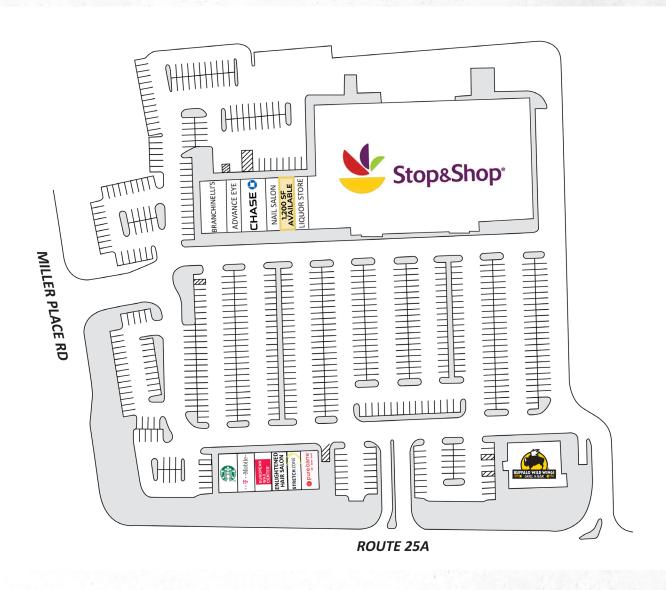

#### SITE PLAN

#### **CO-TENANT**

Stop & Shop, Starbucks, Chase, Buffalo Wild Wings, Stretch Zone, Liquor Store, Nail Salon, Advanced Eye Care, Branchinelli Pizza, T-Mobile, European Wax, Oasis Tanning, Pure Barre, Hair Salon