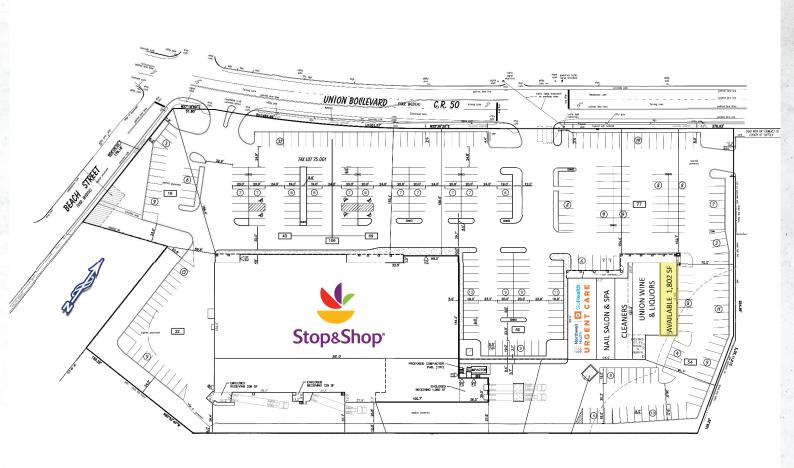

# FOR LEASE

400 Union Boulevard, West Islip, NY

SITE PLAN

### **AVAILABLE**

1,802 square feet