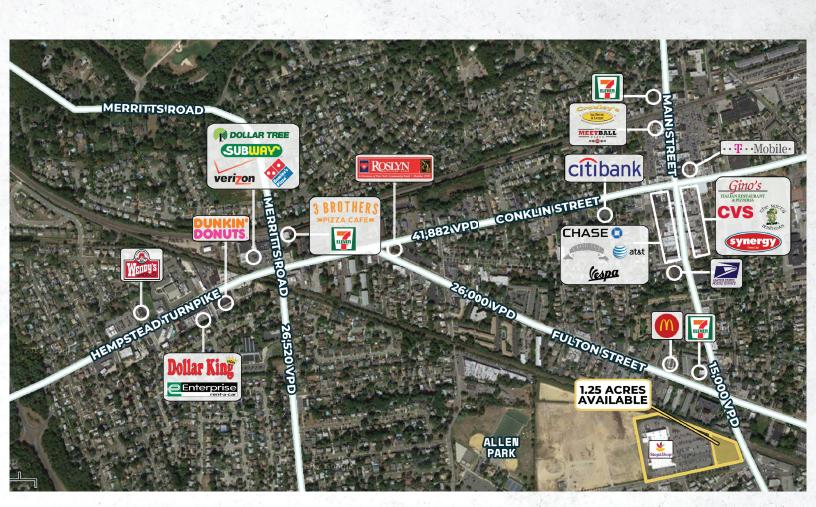

## FOR LEASE 55 Motor Avenue, Farmingdale, NY

AERIAL

SABRE Stu Fagen fagen@sabre.life | T 516 874 8070 x 1503

William Diakakis diakakis@sabre.life | T 516 874 8070 x 1521

SABRE Real Estate Group, LLC | 500 Old Country Road Garden City NY 11530

TAXES/INS

Approximately \$10.50 per SQFT

AREA RETAIL Stop & Shop, Walmart, United Artists, Floor & Decor, McDonalds, CVS, Dunkin Donuts, Bethpage Credit Union, 7 Eleven, Roslyn Savings, Dollar Tree, Enterprise Rental Car, and many more