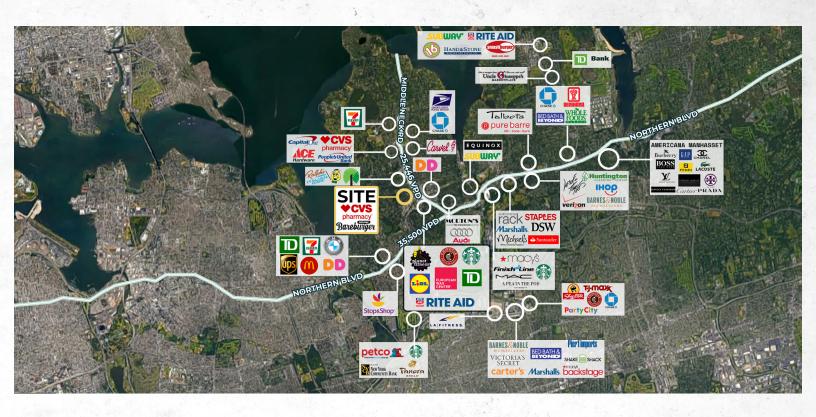

#### AREA RETAIL

TD Bank, Starbucks, Wells Fargo, Planet Fitness, Chipotle, Rite Aid, Bareburger, Peter Luger Steakhouse, H Mart, Dollar Tree, USPS, Inn at Great Neck, Bank of America, Il Bacco, and many more

#### CO-TENANTS

Gino's Pizza of Great Neck, Salon Ruby, Shoshaku, Lazar's Chocolate, Rothchild's Coffee & Kitchen

- · Basement space available
- Located on Middle Neck Road which sees 25,446 vehicles per day