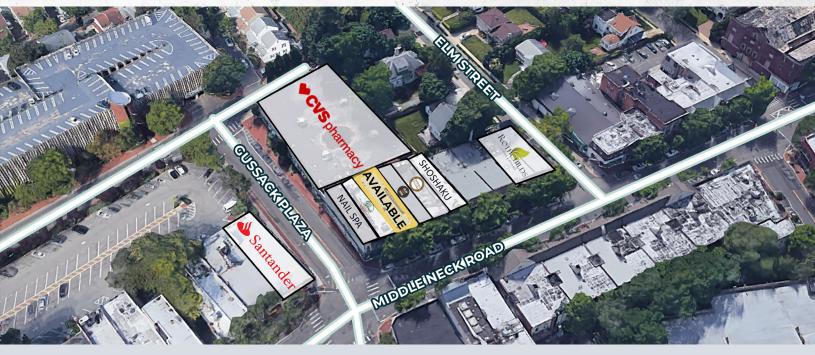

#### CO-TENANTS

Gino's Pizza of Great Neck, Salon Ruby, Shoshaku, Lazar's Chocolate, Rothchild's Coffee & Kitchen

- · Basement space available
- Located on Middle Neck Road which sees 25,446 vehicles per day