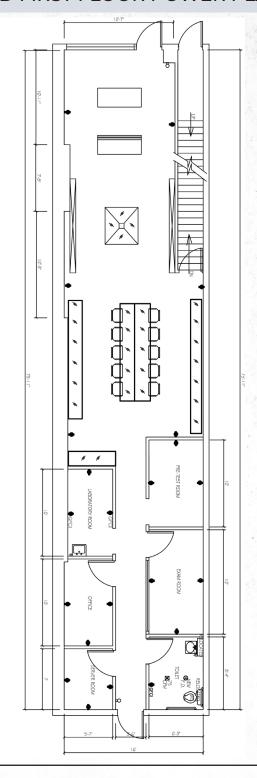

#### **AVAILABLE**

1,200 square feet plus additional full basement

### PROPOSED FIRST FLOOR POWER PLAN

LEGEND: EXIST. WALL OR PARTITION TO REMAIN NEW PARTITION 7////// 3 5/8" 25 GA. METAL STUDS @16"O.C. W/ ONE LAYER OF 5/8" GYPSUM BOARD ON EACH SIDE. NEW WINDOW EXIST. 2'X4' LAY-IN FLUORESCENT LIGHT FIXTURE  $\bigcirc$ NEW PENDENT LIGHT 0 NEW RECESSED LIGHTING FIXTURE EXIT SIGN & EMERGENCY LIGHT WITH BATTERY PACK WIRE TO LOCAL LIGHTING CIRCUIT EMERGENCY LIGHT WITH BATTERY PACK WIRE TO LOCAL LIGHTING CIRCUIT ABC PORTABLE EXTINGUISHER, I OLB. ਲ @ 48" A.F.F. MAX. SWITCH 20A, I 20V CONVENIECE RECEPTACLE MOUNT AT 18" AFF UNLESS CIRCUIT