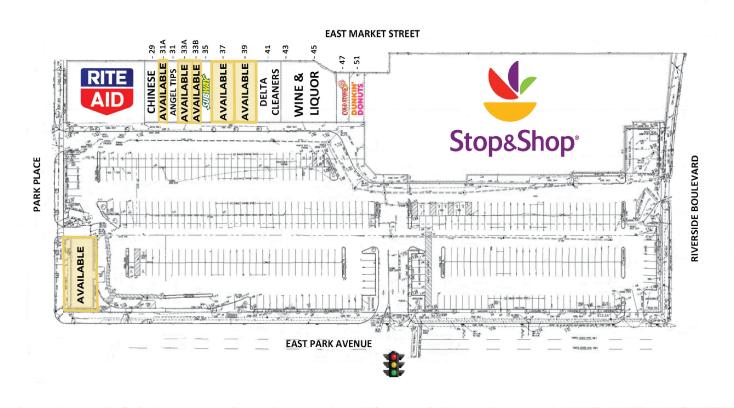

### 85 E Park Avenue, Long Beach, NY

SITE PLAN

| #                  | TENANT                         | AREA           |
|--------------------|--------------------------------|----------------|
|                    | RITE AID                       | 12.377 SQ. FT. |
| 29                 | CHINESE RESTAURANT             | 1,228 SQ. FT.  |
| 31A                | AVAILABLE                      | 1.149 SQ. FT.  |
| 31                 | ANGEL TIPS                     | 1,496 SQ. FT.  |
| 33A                | AVAILABLE                      | 911 SQ. FT.    |
| 33B                | AVAILABLE                      | 911 SQ. FT.    |
| 35                 | SUBWAY                         | 1,424 SQ. FT.  |
| 37                 | AVAILABLE                      | 2,396 SQ. FT.  |
| 39                 | AVAILABLE - FORMER RESTAURANT  | 1,691 SQ. FT.  |
| 41                 | DELTA CLEANERS                 | 2,100 SQ. FT.  |
| 43                 | PLAZA WINE & LIQUOR            | 1,394 SQ. FT.  |
| 45                 | PLAZA WINE & LIQUOR            | 2,118 SQ. FT.  |
| 47                 | COLD STONE CREAMERY            | 1,135 SQ. FT.  |
| 51                 | DUNKIN DONUTS                  | 1,344 SQ. FT.  |
|                    | LANDLORD'S UTILITY SPACE       | 326 SQ. FT.    |
| TOTAL STRIP CENTER |                                | 32,000 SQ. FT. |
|                    | AVAILABLE - FORMER CAPITAL ONE | 3,035 SQ. FT.  |