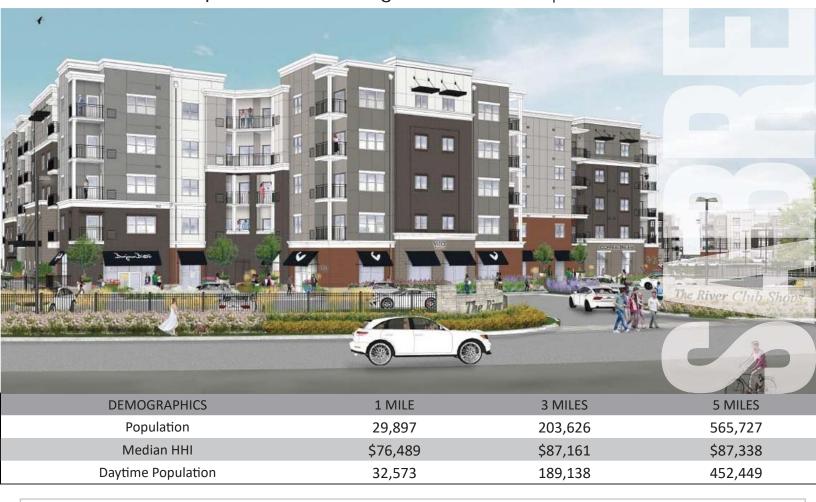

### the atwater - commercial space at base of 421 residential units

mixed-use development situated along hackensack river | for lease

Address 1000 West Fort Lee Road, Bogota, NJ

Available 6,440 square feet - divisible with 45 exclusive surface parking spaces

Asking Rent Upon Request

Area Retail Ice House, Bowler City, Wells Fargo, TD Bank, Costco, Pep Boys, AutoZone, CVS, Dunkin',

PNC Bank, McDonald's, and many more

Comments • the project consists of 421 residential units within 4 buildings and includes a club house,

community pool, river walk, dog park, and outdoor plazas

• over 3,000 new apartment units under development in immediate area

• draw from Court Houses and Hackensack University Hospital (7,800 employees)

• West Fort Lee Rd is continuation of Court Street which connects to Hackensack and is used as a commuter road for NYC workers

close proximity to buses and train station

For More Information:

James Aug | aug@sabre.life | T 201 249 8911 x 1540