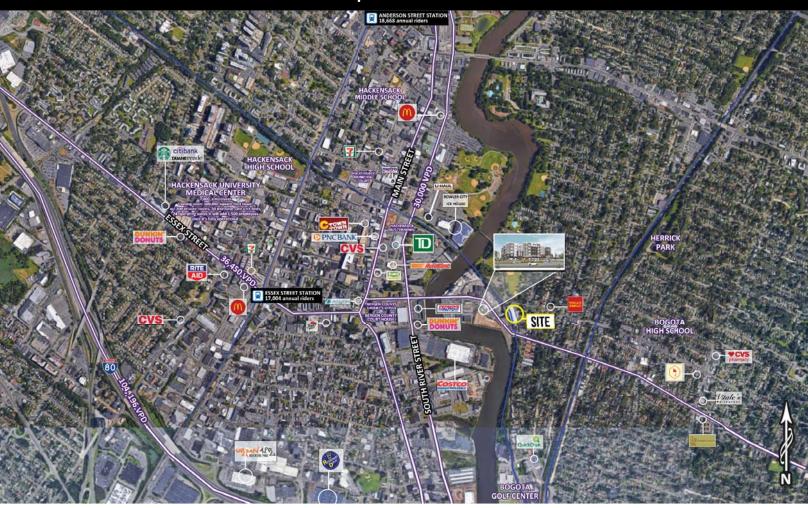

Asking Rent Upon Request

Area Retail Ice House, Bowler City, Wells Fargo, TD Bank, Costco, Pep Boys, AutoZone, CVS, Dunkin',

PNC Bank, McDonald's, and many more

Comments • the project consists of 421 residential units within 4 buildings and includes a club house,

community pool, river walk, dog park, and outdoor plazas

• over 3,000 new apartment units under development in immediate area

• draw from Court Houses and Hackensack University Hospital (7,800 employees)

• West Fort Lee Rd is continuation of Court Street which connects to Hackensack and is used as a commuter road for NYC workers

close proximity to buses and train station

For More Information:

James Aug | aug@sabre.life | T 201 249 8911 x 1540