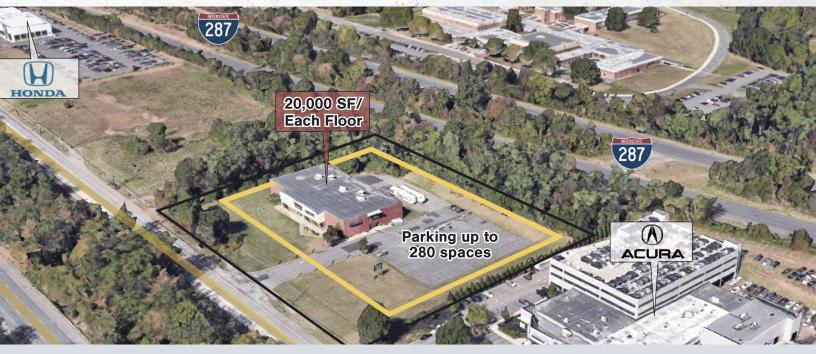

- Up to 280 parking spaces
- 512' of frontage on Route 22 West
- · 1.5 miles to and from Bridgewater **Commons Mall**
- · Parking can be expanded
- · 1 mile west of the new Whole Foods at Chimney Rock Crossing
- Tenant has right to purchase and will either flip building or assign option