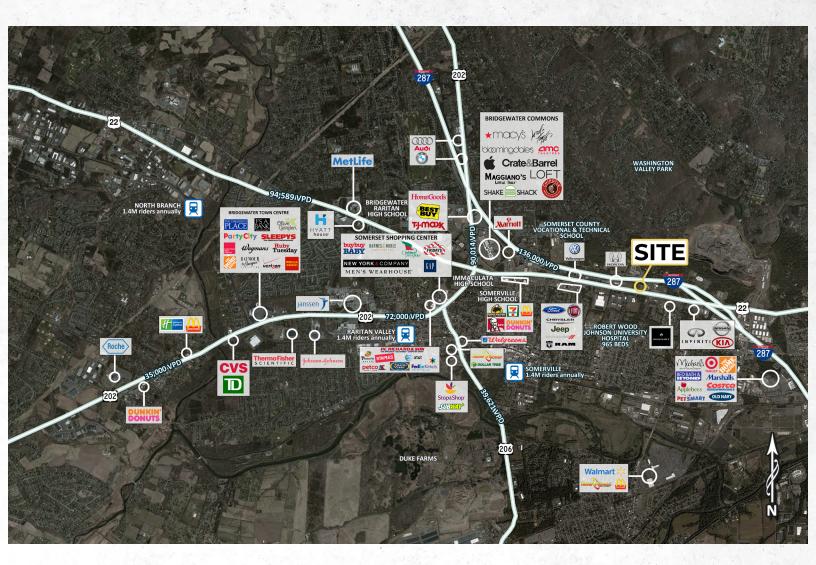

## AREA RETAIL

TAXES

Honda, Acura, Red Lobster, Whole Foods Market, European Wax Center, Nordstrom Rack, Houlihan's, Buff alo Wild Wings, Shake Shack, CAVA, KFC, Chipotle, Macy's, and many more

| Demographics       | 1 mile    | 3 miles   | 5 miles   |
|--------------------|-----------|-----------|-----------|
| Population         | 5,650     | 56,990    | 135,325   |
| Median HHI         | \$108,494 | \$104,198 | \$117,744 |
| Daytime Population | 6,174     | 43,971    | 97,117    |