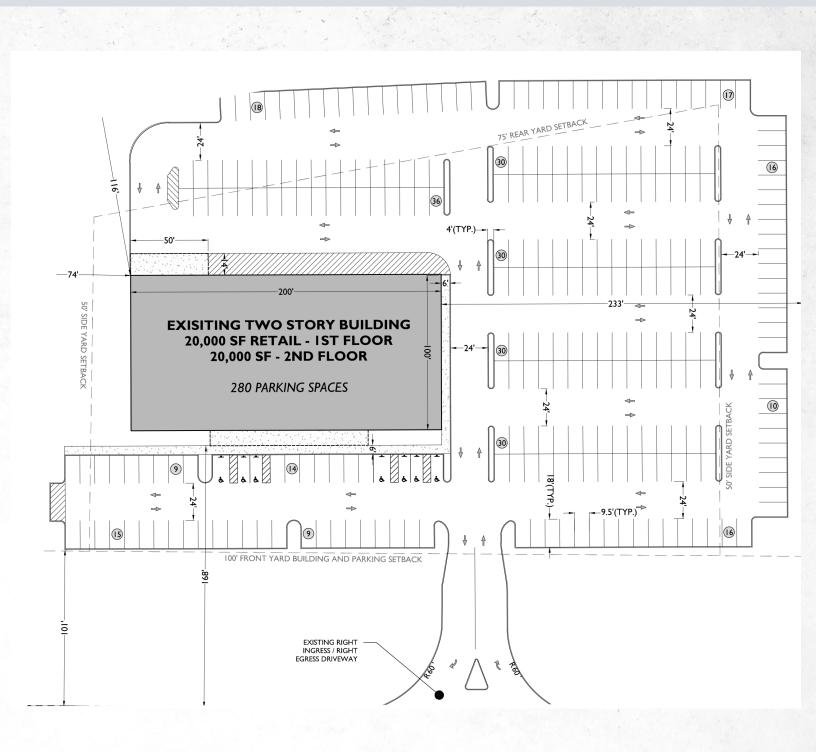

For Sale

Bridgewater, NJ 1213 Route 22 West

and the state

SITE PLAN

- Up to 280 parking spaces
- 512' of frontage on Route 22 West
- · 1.5 miles to and from Bridgewater **Commons Mall**
- · Parking can be expanded
- · 1 mile west of the new Whole Foods at Chimney Rock Crossing
- Tenant has right to purchase and will either flip building or assign option