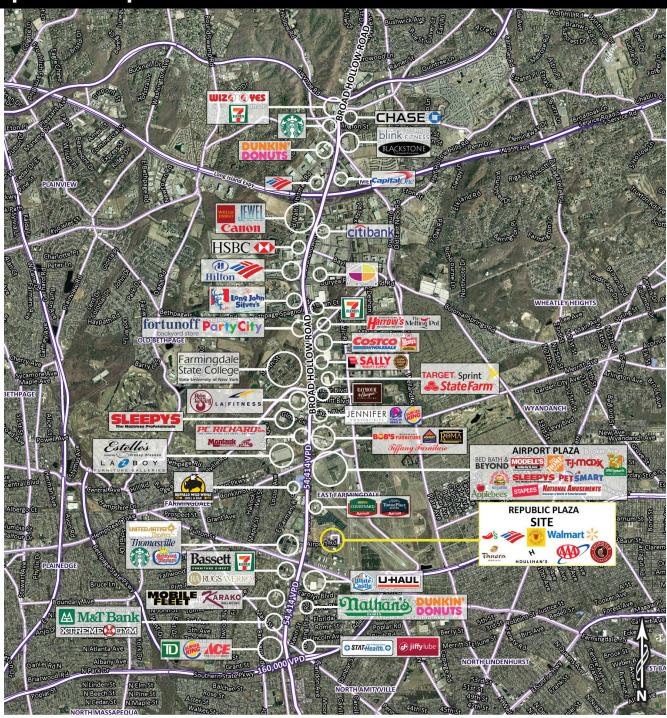

## farmingdale, ny

### republic plaza

2nd generation restaurant available | for lease

Address 965 Broadhollow Road (Route 110) North of Route 109, Farmingdale, NY

Available 2,500 square feet (former restaurant)

GLA +/- 252,000 square feet

Asking Rent Upon Request

Co-Tenants Walmart, Chili's, Houlihan's, Panera Bread, Chipotle, The Halal Guys, Bank of America, AAA, and

Burger Village

Area Retail Starbucks, LongHorn Steakhouse, PDQ Restaurant, Courtyard by Marriott, Trento, Buffalo Wild Wings,

QDOBA Mexican Eats, Jersey Mike's Subs, Applebee's, Lowe's Home Improvement, and many more

Comments • ample parking

• located within very successful area of Route 110; great visibility and access with traffic light

• national businesses doing above average

• Broadhollow Road sees 55,000 vehicles per day

For More Information:

Stu Fagen | fagen@sabre.life | T 516 874 8070 x 1503

sabre.life