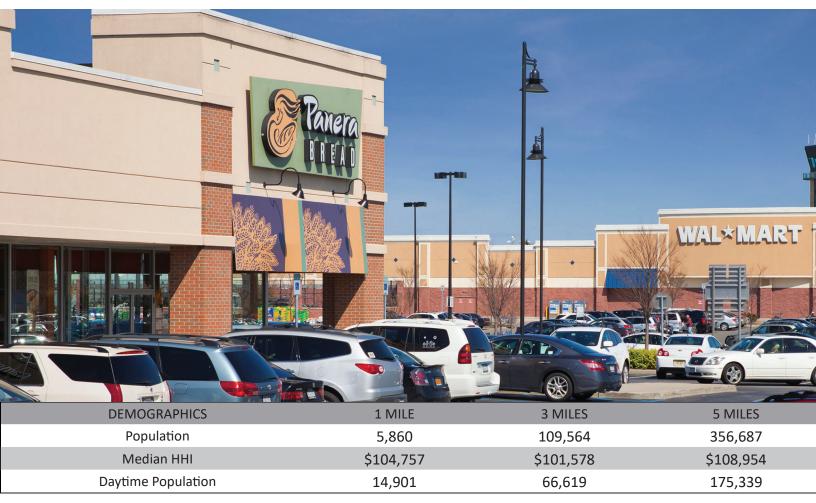

## farmingdale, ny

### republic plaza

2nd generation restaurant available | for lease

Address 965 Broadhollow Road (Route 110) North of Route 109, Farmingdale, NY

Available 2,500 square feet (former restaurant)

GLA +/- 252,000 square feet

Asking Rent Upon Request

Co-Tenants Walmart, Chili's, Houlihan's, Panera Bread, Chipotle, The Halal Guys, Bank of America, AAA, and

Burger Village

Area Retail Starbucks, LongHorn Steakhouse, PDQ Restaurant, Courtyard by Marriott, Trento, Buffalo Wild Wings,

QDOBA Mexican Eats, Jersey Mike's Subs, Applebee's, Lowe's Home Improvement, and many more

Comments • ample parking

• located within very successful area of Route 110; great visibility and access with traffic light

• national businesses doing above average

• Broadhollow Road sees 55,000 vehicles per day

For More Information:

Stu Fagen | fagen@sabre.life | T 516 874 8070 x 1503

sabre.life