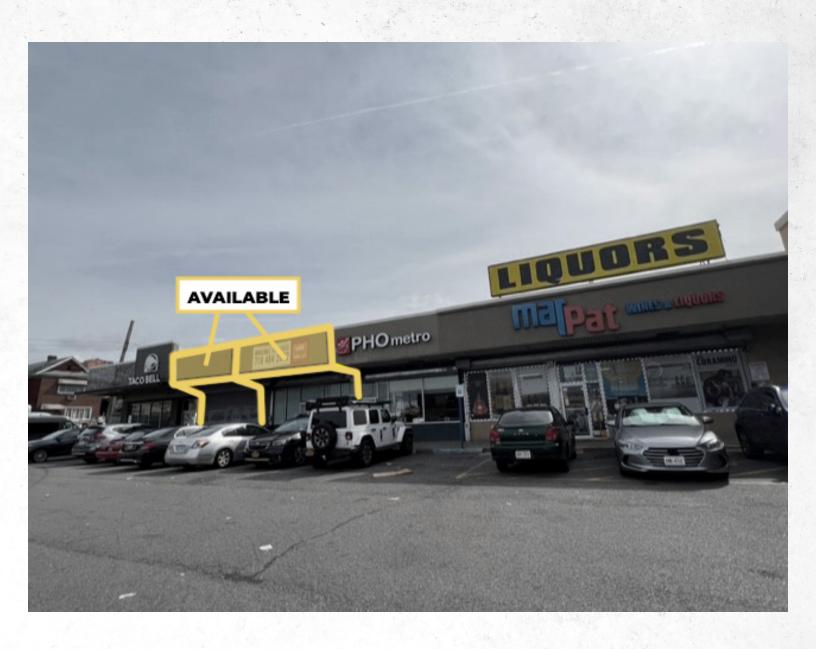

n HHI         | \$50,579 | \$49,231 | \$52,456  |
| Daytime Population | 6,721    | 29,898   | 45,239    |

### **EXTRAS**

\$14.00 per square foot

#### AREA RETAIL

Stop & Shop, Dunkin Donuts, Queens County Bank (New York Community Bank), Sterling NationalBank, GNC, Taco Bell, Wendy's, Popeyes, Party City, Petland Discounts, McDonalds, and many more

- · highly visible pylon signage
- directly on the service road for the Whitestone Expressway with 139,632 vehicles passing the site daily
- 364 parking spaces
- · 46' of frontage

# Flushing, NY

31-18 Farrington Street

SITE PLAN

## HIGHLY VISIBLE PYLON SIGN WITH EXPOSURE TO 139,632 VEHICLES PER DAY ON WHITESTONE EXPY



FARRINGTON STREET



# Flushing, NY

31-18 Farrington Street

### SITE PLAN





Flushing, NY
31-18 Farrington Street





# Flushing, NY

31-18 Farrington Street



SABRE | William Diakakis diakakis@sabre.life | T 516 874 8070 x 1521

SABRE Real Estate Group, LLC | 500 Old Country Road Garden City NY 11530

sabre.life