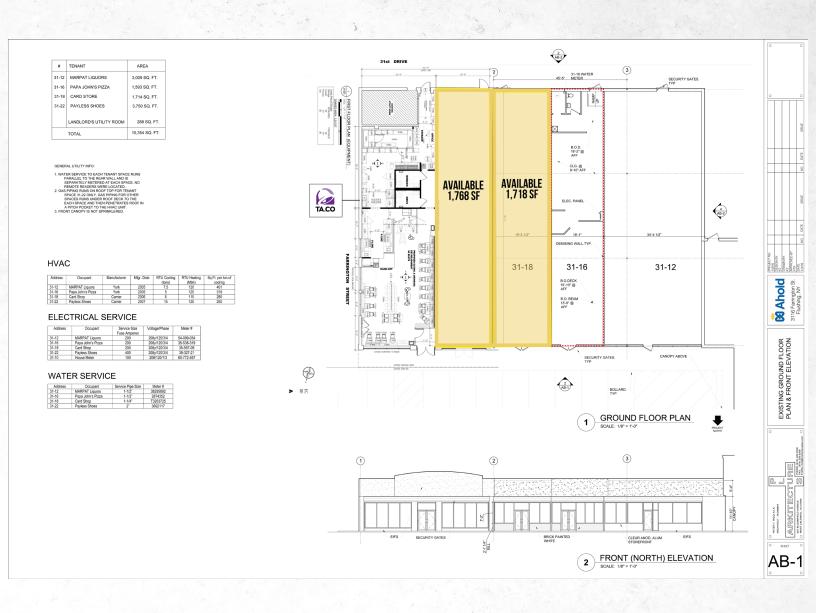

#### **AVAILABLE**

1,718 square feet; 1,768 square feet

# Flushing, NY

31-18 Farrington Street

SITE PLAN

### SITE PLAN

Flushing, NY
31-18 Farrington Street