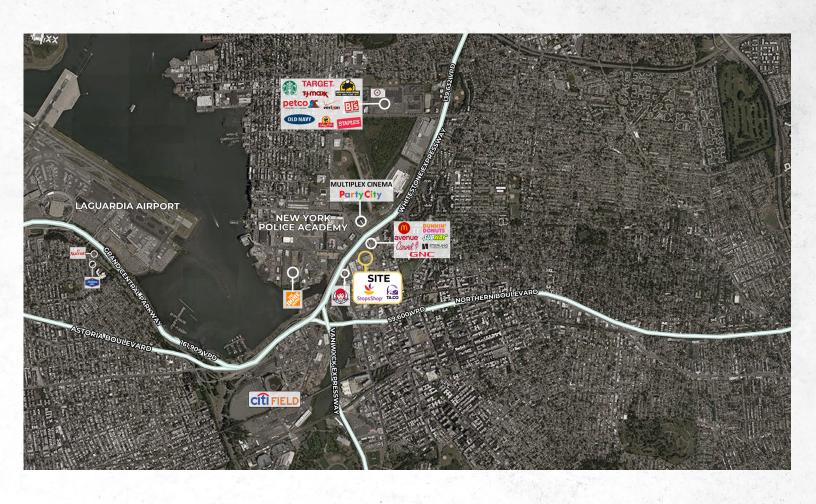

#### AREA RETAIL

Stop & Shop, Dunkin Donuts, Queens County Bank (New York Community Bank), Sterling NationalBank, GNC, Taco Bell, Wendy's, Popeyes, Party City, Petland Discounts, McDonalds, and many more

- · highly visible pylon signage
- directly on the service road for the Whitestone Expressway with 139,632 vehicles passing the site daily
- 364 parking spaces
- · 46' of frontage