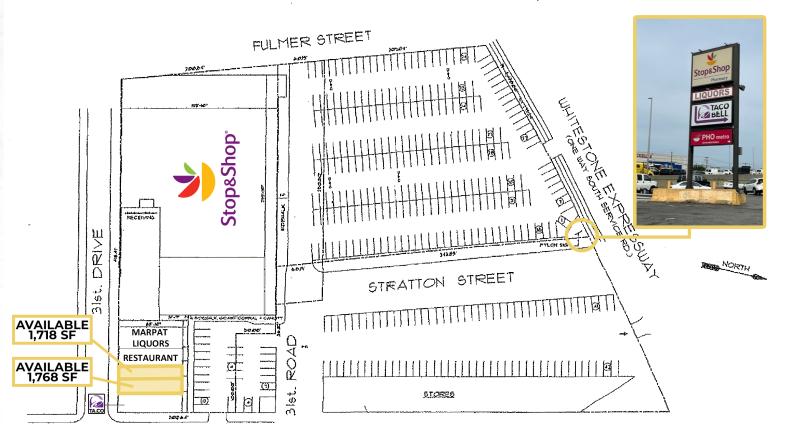

#### **AVAILABLE**

1,718 square feet; 1,768 square feet

# Flushing, NY

31-18 Farrington Street

SITE PLAN

### SITE PLAN

Flushing, NY
31-18 Farrington Street