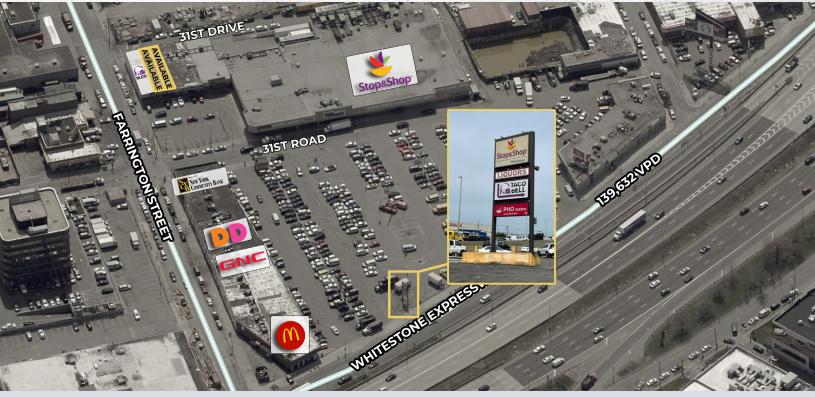

- · highly visible pylon signage
- directly on the service road for the Whitestone Expressway with 139,632 vehicles passing the site daily
- 364 parking spaces
- · 46' of frontage

## HIGHLY VISIBLE PYLON SIGN WITH EXPOSURE TO 139,632 VEHICLES PER DAY ON WHITESTONE EXPY

FARRINGTON STREET