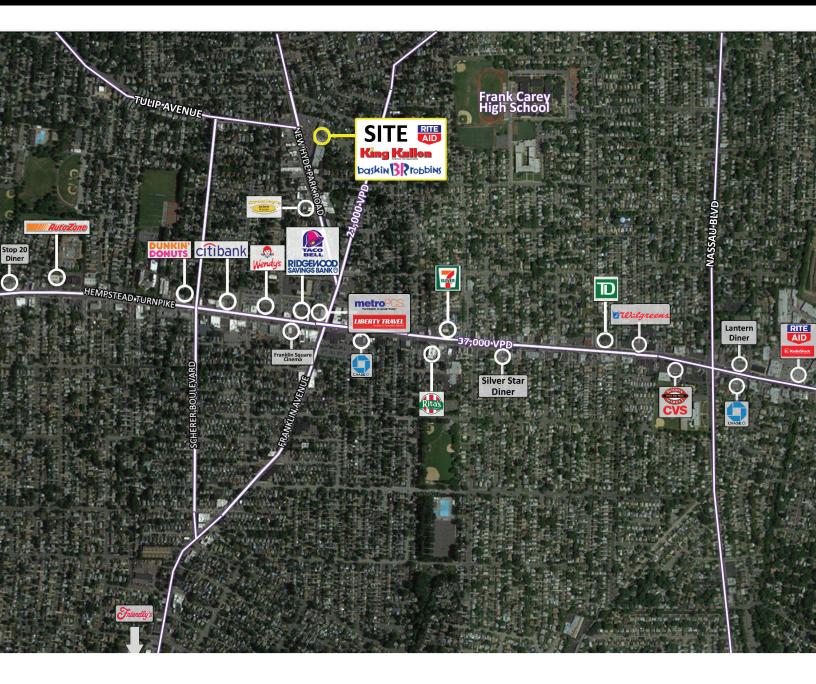

Tenants King Kullen, Rite Aid, Baskin Robbins, Greek Xpress, Olivetti, and New Generation Karate

Area Retail Croxley's, Chase, Wendy's, AutoZone, Bank of America, The Home Depot, Marshalls, Target, KFC,

PepBoys, Stop & Shop, Ralph's Italian Ices, Carvel, Starbucks, Petco, Walgreens, and more

Comments • area's only neighborhood strip center, anchored by Long Island based King Kullen

• New Hyde Park Road sees over 14,000 vehicles per day