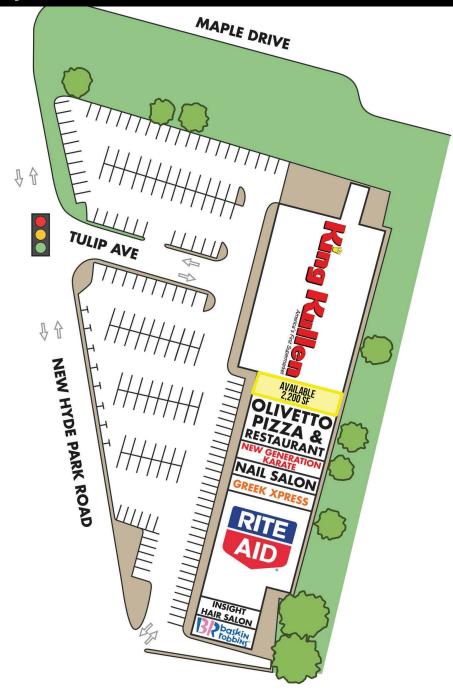

#### franklin plaza

shopping center located on the SWC of new hyde park road & tulip avenue

Location 206 New Hyde Park Road, Franklin Square, NY

Available 2,200 square feet (24'5" x 92'5")

GLA (+/-) 45,055 square feet
Parking 203 parking spaces

Tenants King Kullen, Rite Aid, Baskin Robbins, Greek Xpress, Olivetti, and New Generation Karate

Area Retail Croxley's, Chase, Wendy's, AutoZone, Bank of America, The Home Depot, Marshalls, Target, KFC,

PepBoys, Stop & Shop, Ralph's Italian Ices, Carvel, Starbucks, Petco, Walgreens, and more

Comments • area's only neighborhood strip center, anchored by Long Island based King Kullen

• New Hyde Park Road sees over 14,000 vehicles per day