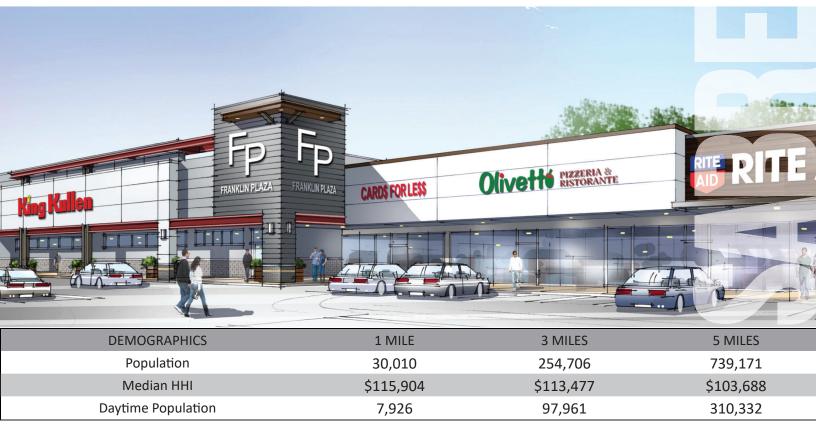

#### franklin plaza

shopping center located on the SWC of new hyde park road & tulip avenue

Location 206 New Hyde Park Road, Franklin Square, NY

Available 2,200 square feet (24'5" x 92'5")

GLA (+/-) 45,055 square feet
Parking 203 parking spaces

Tenants King Kullen, Rite Aid, Baskin Robbins, Greek Xpress, Olivetti, and New Generation Karate

Area Retail Croxley's, Chase, Wendy's, AutoZone, Bank of America, The Home Depot, Marshalls, Target, KFC,

PepBoys, Stop & Shop, Ralph's Italian Ices, Carvel, Starbucks, Petco, Walgreens, and more

Comments • area's only neighborhood strip center, anchored by Long Island based King Kullen

• New Hyde Park Road sees over 14,000 vehicles per day