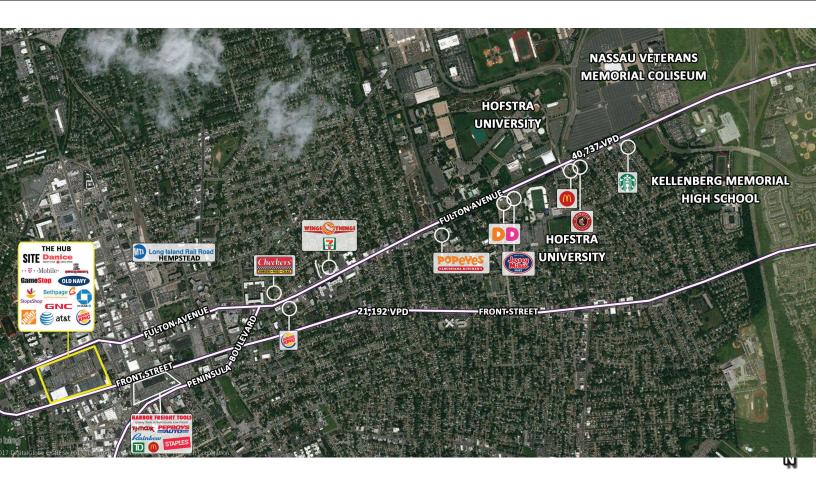

Comments • located in downtown Hempstead with close proximity to Garden City and West Hempstead

ample parking and regional highway accessibility

• destination carries excellent office and residential demographics

• traffic count of approximately 31,000 vehicles per day on Fulton Avenue/Hempstead Turnpike

For More Information:

Kenneth Breslin | breslin@sabre.life | T 516 874 8070 x 1500