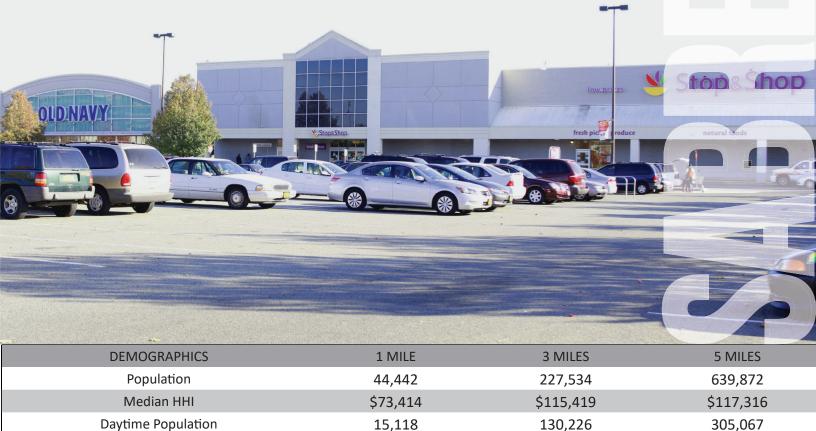

Comments • located in downtown Hempstead with close proximity to Garden City and West Hempstead

ample parking and regional highway accessibility

• destination carries excellent office and residential demographics

• traffic count of approximately 31,000 vehicles per day on Fulton Avenue/Hempstead Turnpike

For More Information:

Kenneth Breslin | breslin@sabre.life | T 516 874 8070 x 1500