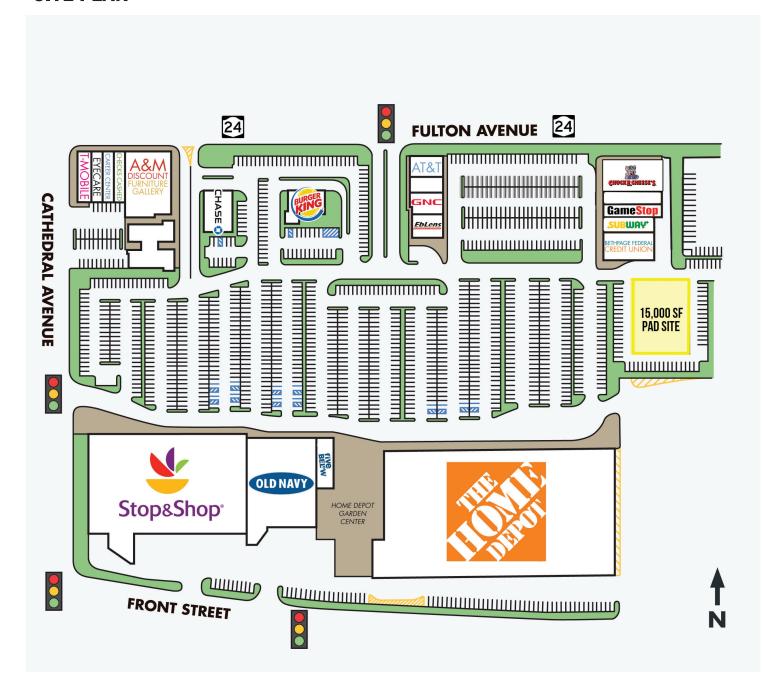

## the hub

prime retail opportunity in a regional power center | for lease

| Address   | 172 Fulton Ave, Hempstead, NY       |
|-----------|-------------------------------------|
| Available | Proposed Pad Site - Up to 15,000 SF |

Asking Rent Upon Request

Co Tenants Home Depot, Stop & Shop, Old Navy, Five Below, Burger King, GameStop, Chase Bank, AT&T,

Bethpage Federal Credit Union, T-Mobile, GNC, Danice

Area Retail AutoZone, KFC, White Castle, Savers, Walgreens, Bravo Supermarkets, CubeSmart, and many more

### SITE PLAN