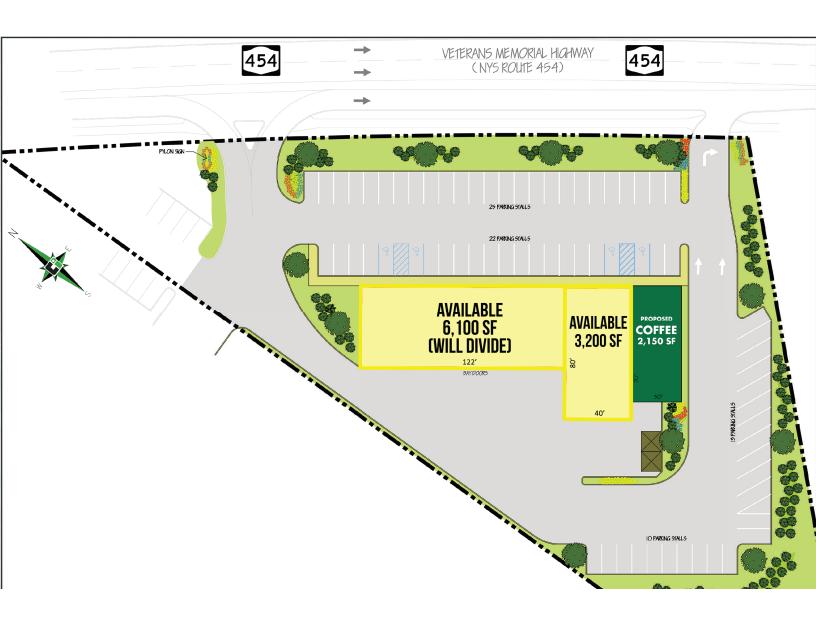

Fitness, Carter's, GameStop, Famous

Footwear, Dollar Tree, Dunkin' Donuts, Verizon Wireless, ExtraSpace Storage, and many more

Shares a cross easement with Walgreens, providing access to a fully signalized intersection at the corner

of Veterans Highway & Sycamore Avenue

• Shares an intersection with the +/- 350,000 square foot Islandia Shopping Center, anchored by Walmart

& Stop & Shop

One of the last parcels of land available along this stretch of Veterans Highway, with zoning that permits

retail

#### For More Information:

Kenneth Breslin | breslin@sabre.life | T 516 874 8070 x 1500 Stu Fagen | fagen@sabre.life | T 516 874 8070 x 1503 Billy Diakakis | diakakis@sabre.life | T 516 874 8070 x 1521



Comments



# islandia, ny

## 1900 veterans memorial highway

### **SITE PLAN**



### For More Information:

**Kenneth Breslin** | breslin@sabre.life | T 516 874 8070 x 1500 **Stu Fagen** | fagen@sabre.life | T 516 874 8070 x 1503 **Billy Diakakis** | diakakis@sabre.life | T 516 874 8070 x 1521





# islandia, ny

## 1900 veterans memorial highway



### For More Information:

Kenneth Breslin | breslin@sabre.life | T 516 874 8070 x 1500 Stu Fagen | fagen@sabre.life | T 516 874 8070 x 1503 Billy Diakakis | diakakis@sabre.life | T 516 874 8070 x 1521

Sabre Real Estate Group, LLC

500 Old Country Road Garden City NY 11530 500 Route 17 South Hasbrouck Heights NJ 07604 135 Madison Ave 8th Floor New York NY 10016