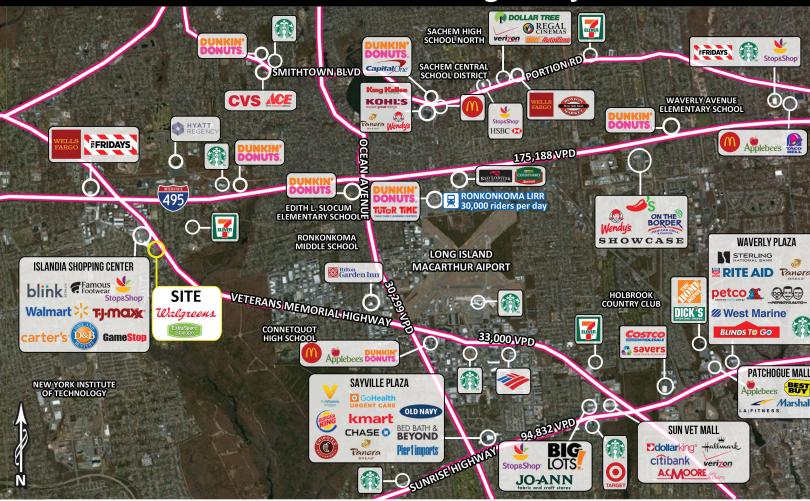

Taxes **TBD** 

Area Retail Walgreens, Walmart, Stop & Shop, TJ Maxx, Dave & Busters, Blink Fitness, Carter's, GameStop, Famous

Footwear, Dollar Tree, Dunkin' Donuts, Verizon Wireless, ExtraSpace Storage, and many more

Shares a cross easement with Walgreens, providing access to a fully signalized intersection at the corner

of Veterans Highway & Sycamore Avenue

• Shares an intersection with the +/- 350,000 square foot Islandia Shopping Center, anchored by Walmart

& Stop & Shop

One of the last parcels of land available along this stretch of Veterans Highway, with zoning that permits

retail