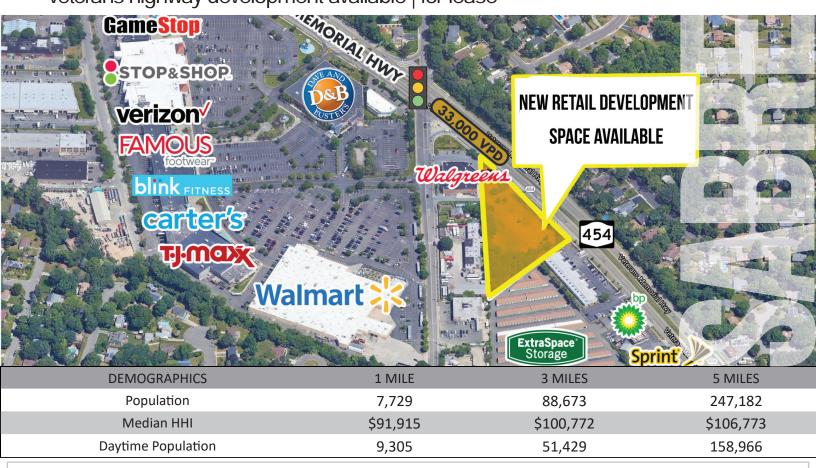

## 1900 veterans memorial highway

veterans highway development available | for lease

Address 1900 Veterans Memorial Highway, Islandia, NY

Available Up to 9,300 square feet

Lot +/- 2 Acres Rent **Upon Request** 

Taxes **TBD** 

Area Retail Walgreens, Walmart, Stop & Shop, TJ Maxx, Dave & Busters, Blink Fitness, Carter's, GameStop, Famous

Footwear, Dollar Tree, Dunkin' Donuts, Verizon Wireless, ExtraSpace Storage, and many more

Shares a cross easement with Walgreens, providing access to a fully signalized intersection at the corner

of Veterans Highway & Sycamore Avenue

• Shares an intersection with the +/- 350,000 square foot Islandia Shopping Center, anchored by Walmart

& Stop & Shop

One of the last parcels of land available along this stretch of Veterans Highway, with zoning that permits

retail