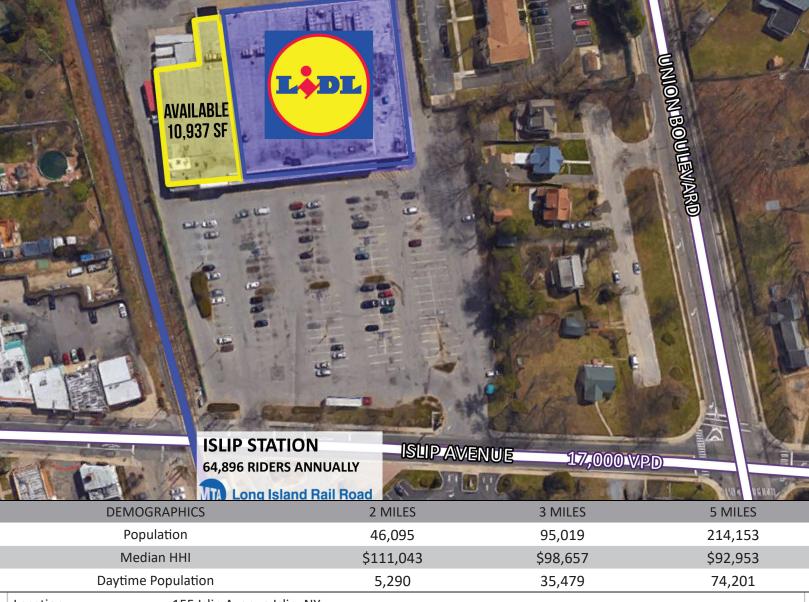

## 155 islip avenue

Join LIDL | junior anchor space adjacent to LIRR available | for lease

Location 155 Islip Avenue Islip, NY

Available 10,937 square feet
Rent Upon Request

Area Retail LIDL, Marshalls, Staples, Applebee's, Stop & Shop, Party City, CVS, Verizon, Rite Aid, Pat's Marketplace,

Kohl's, Chili's, Home Depot, Best Buy, Five Below, ShopRite, Pier 1, and many more

Comments • Junior anchor opportunity

• Close proximity to the Islip train station

· Great visibility with abundant parking