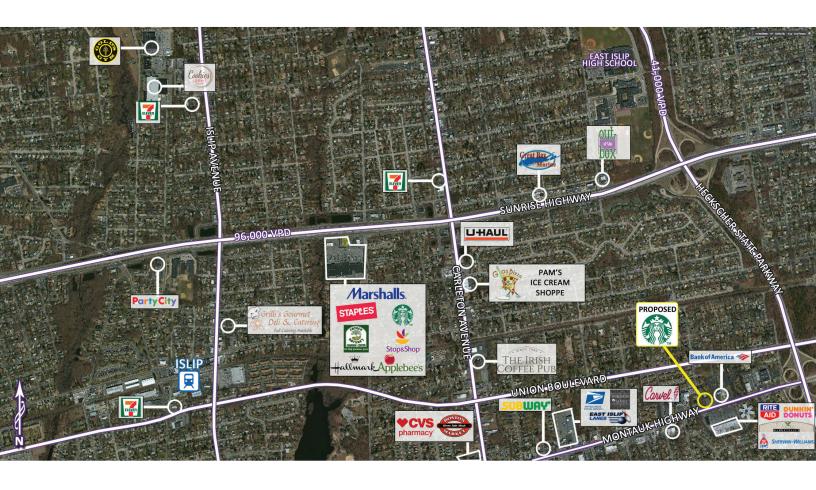

## 155 islip avenue

Join LIDL | junior anchor space adjacent to LIRR available | for lease

Location 155 Islip Avenue Islip, NY

Available 10,937 square feet
Rent Upon Request

Area Retail LIDL, Marshalls, Staples, Applebee's, Stop & Shop, Party City, CVS, Verizon, Rite Aid, Pat's Marketplace,

Kohl's, Chili's, Home Depot, Best Buy, Five Below, ShopRite, Pier 1, and many more

Comments • Junior anchor opportunity

• Close proximity to the Islip train station

· Great visibility with abundant parking