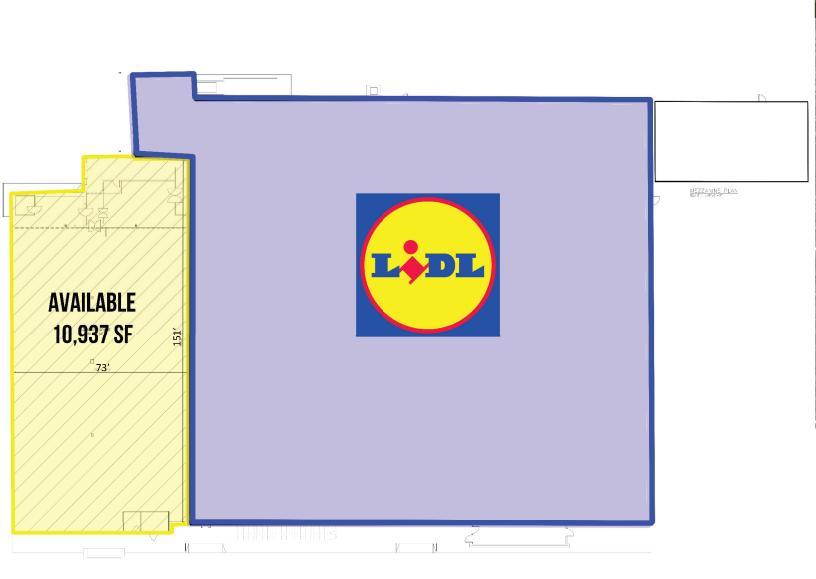

## 155 islip avenue

Join LIDL | junior anchor space adjacent to LIRR available | for lease

Location 155 Islip Avenue Islip, NY

Available 10,937 square feet
Rent Upon Request

Area Retail LIDL, Marshalls, Staples, Applebee's, Stop & Shop, Party City, CVS, Verizon, Rite Aid, Pat's Marketplace,

Kohl's, Chili's, Home Depot, Best Buy, Five Below, ShopRite, Pier 1, and many more

Comments • Junior anchor opportunity

• Close proximity to the Islip train station

· Great visibility with abundant parking