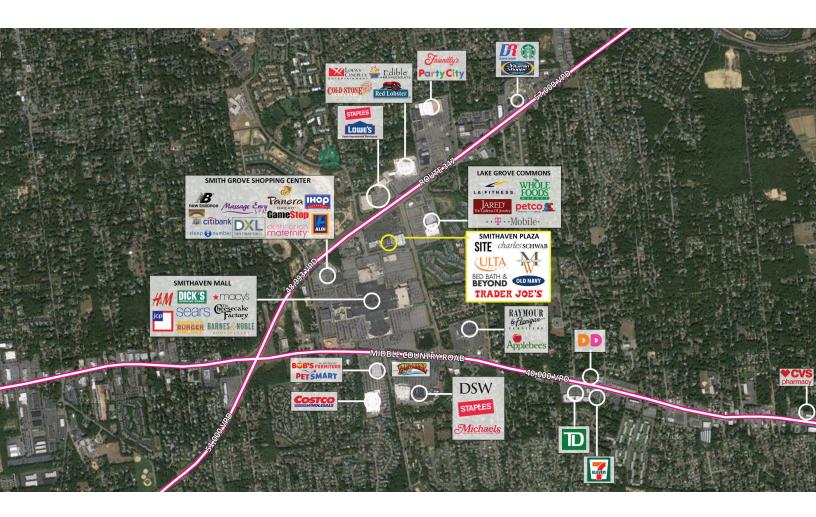

### smith haven plaza

excellent retail opportunity | for lease

| / // // // // // ////////////////////// |                                                                                                                                                                                                                                                    |                                                                                                                                                                                                                                                                                                                                                                                                                                                          |                                                                                                                                                                                                                                                                                                                                                                                                                                                                                                                                                                                                                                          |
|-----------------------------------------|----------------------------------------------------------------------------------------------------------------------------------------------------------------------------------------------------------------------------------------------------|----------------------------------------------------------------------------------------------------------------------------------------------------------------------------------------------------------------------------------------------------------------------------------------------------------------------------------------------------------------------------------------------------------------------------------------------------------|------------------------------------------------------------------------------------------------------------------------------------------------------------------------------------------------------------------------------------------------------------------------------------------------------------------------------------------------------------------------------------------------------------------------------------------------------------------------------------------------------------------------------------------------------------------------------------------------------------------------------------------|
| PHICS                                   | 1 MILE                                                                                                                                                                                                                                             | 3 MILES                                                                                                                                                                                                                                                                                                                                                                                                                                                  | 5 MILES                                                                                                                                                                                                                                                                                                                                                                                                                                                                                                                                                                                                                                  |
| on                                      | 9,344                                                                                                                                                                                                                                              | 83,582                                                                                                                                                                                                                                                                                                                                                                                                                                                   | 216,351                                                                                                                                                                                                                                                                                                                                                                                                                                                                                                                                                                                                                                  |
| IHI                                     | \$98,562                                                                                                                                                                                                                                           | \$118,410                                                                                                                                                                                                                                                                                                                                                                                                                                                | \$114,864                                                                                                                                                                                                                                                                                                                                                                                                                                                                                                                                                                                                                                |
| ulation                                 | 6,342                                                                                                                                                                                                                                              | 83,789                                                                                                                                                                                                                                                                                                                                                                                                                                                   | 130,288                                                                                                                                                                                                                                                                                                                                                                                                                                                                                                                                                                                                                                  |
| 2075 Smith Haver                        | n Plaza, Lake Grove, NY                                                                                                                                                                                                                            |                                                                                                                                                                                                                                                                                                                                                                                                                                                          |                                                                                                                                                                                                                                                                                                                                                                                                                                                                                                                                                                                                                                          |
|                                         | 6,112 square feet (51'5" x 120')<br>4,465 square feet (47' x 95')                                                                                                                                                                                  |                                                                                                                                                                                                                                                                                                                                                                                                                                                          |                                                                                                                                                                                                                                                                                                                                                                                                                                                                                                                                                                                                                                          |
| Upon Request                            | Upon Request                                                                                                                                                                                                                                       |                                                                                                                                                                                                                                                                                                                                                                                                                                                          |                                                                                                                                                                                                                                                                                                                                                                                                                                                                                                                                                                                                                                          |
|                                         | Trader Joe's, Bed Bath & Beyond, Old Navy, Ulta, Men's Wearhouse, Capital One Bank, Go Health,<br>Charles Schwab, AT&T, Chipotle, and Shake Shack                                                                                                  |                                                                                                                                                                                                                                                                                                                                                                                                                                                          |                                                                                                                                                                                                                                                                                                                                                                                                                                                                                                                                                                                                                                          |
| •                                       | Sleep Number, ALDI, Panera Bread, David's Bridal, Loew's Movie Theater, Whole Foods, Costco,<br>Staples, Lowe's, Apple, Dick's Sporting Goods, Cheesecake Factory, LA Fitness, and many more                                                       |                                                                                                                                                                                                                                                                                                                                                                                                                                                          |                                                                                                                                                                                                                                                                                                                                                                                                                                                                                                                                                                                                                                          |
| <ul> <li>strategically sha</li> </ul>   | <ul> <li>site offers exceptional visibility from Nesconset Highway which sees 57,000 vehicles per day</li> <li>strategically shares an entrance with the Smithaven Mall</li> <li>ample parking available for approximately 873 vehicles</li> </ul> |                                                                                                                                                                                                                                                                                                                                                                                                                                                          |                                                                                                                                                                                                                                                                                                                                                                                                                                                                                                                                                                                                                                          |
|                                         | PHICS<br>on<br>IHI<br>ulation<br>2075 Smith Haven<br>6,112 square feet<br>4,465 square feet<br>Upon Request<br>Trader Joe's, Bed<br>Charles Schwab, A<br>Sleep Number, Al<br>Staples, Lowe's, A<br>• site offers excep<br>• strategically sha      | on 9,344<br>IHI \$98,562<br>ulation 6,342<br>2075 Smith Haven Plaza, Lake Grove, NY<br>6,112 square feet (51'5" x 120')<br>4,465 square feet (47' x 95')<br>Upon Request<br>Trader Joe's, Bed Bath & Beyond, Old Nav<br>Charles Schwab, AT&T, Chipotle, and Shal<br>Sleep Number, ALDI, Panera Bread, David<br>Staples, Lowe's, Apple, Dick's Sporting Go<br>• site offers exceptional visibility from Ne<br>• strategically shares an entrance with the | PHICS1 MILE3 MILESon9,34483,582IHI\$98,562\$118,410Julation6,34283,7892075 Smith Haven Plaza, Lake Grove, NY6,112 square feet (51'5" x 120')4,465 square feet (51'5" x 120')4,465 square feet (47' x 95')Upon RequestTrader Joe's, Bed Bath & Beyond, Old Navy, Ulta, Men's Wearhouse, CapitCharles Schwab, AT&T, Chipotle, and Shake ShackSleep Number, ALDI, Panera Bread, David's Bridal, Loew's Movie Theater,<br>Staples, Lowe's, Apple, Dick's Sporting Goods, Cheesecake Factory, LA Fitr• site offers exceptional visibility from Nesconset Highway which sees 57,<br>• strategically shares an entrance with the Smithaven Mall |