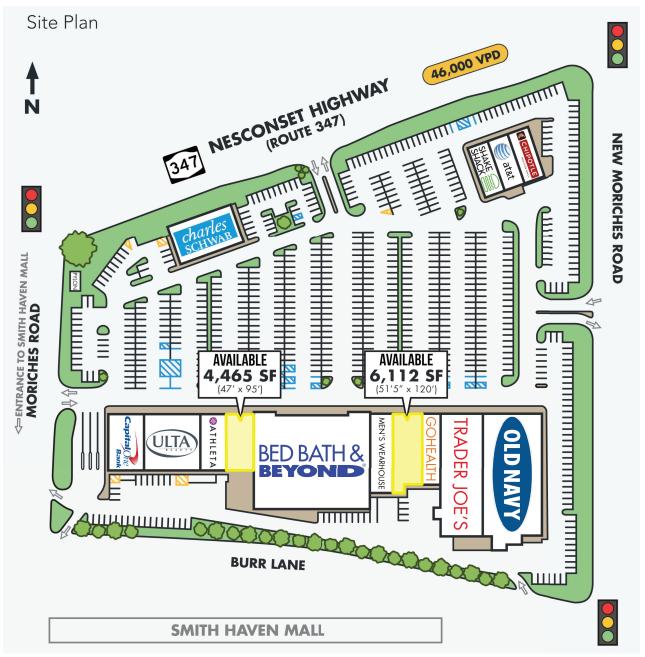

### SITE PLAN

### smith haven plaza

excellent retail opportunity | for lease

| / // // // // // ////////////////////// |                                                                                                                                                                                                                                                    |                                                                                                                                                                                                                                                                                                                                                                                                                                                          |                                                                                                                                                                                                                                                                                                                                                                                                                                                                                                                                                                                                                                          |
|-----------------------------------------|----------------------------------------------------------------------------------------------------------------------------------------------------------------------------------------------------------------------------------------------------|----------------------------------------------------------------------------------------------------------------------------------------------------------------------------------------------------------------------------------------------------------------------------------------------------------------------------------------------------------------------------------------------------------------------------------------------------------|------------------------------------------------------------------------------------------------------------------------------------------------------------------------------------------------------------------------------------------------------------------------------------------------------------------------------------------------------------------------------------------------------------------------------------------------------------------------------------------------------------------------------------------------------------------------------------------------------------------------------------------|
| PHICS                                   | 1 MILE                                                                                                                                                                                                                                             | 3 MILES                                                                                                                                                                                                                                                                                                                                                                                                                                                  | 5 MILES                                                                                                                                                                                                                                                                                                                                                                                                                                                                                                                                                                                                                                  |
| on                                      | 9,344                                                                                                                                                                                                                                              | 83,582                                                                                                                                                                                                                                                                                                                                                                                                                                                   | 216,351                                                                                                                                                                                                                                                                                                                                                                                                                                                                                                                                                                                                                                  |
| IHI                                     | \$98,562                                                                                                                                                                                                                                           | \$118,410                                                                                                                                                                                                                                                                                                                                                                                                                                                | \$114,864                                                                                                                                                                                                                                                                                                                                                                                                                                                                                                                                                                                                                                |
| ulation                                 | 6,342                                                                                                                                                                                                                                              | 83,789                                                                                                                                                                                                                                                                                                                                                                                                                                                   | 130,288                                                                                                                                                                                                                                                                                                                                                                                                                                                                                                                                                                                                                                  |
| 2075 Smith Haver                        | n Plaza, Lake Grove, NY                                                                                                                                                                                                                            |                                                                                                                                                                                                                                                                                                                                                                                                                                                          |                                                                                                                                                                                                                                                                                                                                                                                                                                                                                                                                                                                                                                          |
|                                         | 6,112 square feet (51'5" x 120')<br>4,465 square feet (47' x 95')                                                                                                                                                                                  |                                                                                                                                                                                                                                                                                                                                                                                                                                                          |                                                                                                                                                                                                                                                                                                                                                                                                                                                                                                                                                                                                                                          |
| Upon Request                            | Upon Request                                                                                                                                                                                                                                       |                                                                                                                                                                                                                                                                                                                                                                                                                                                          |                                                                                                                                                                                                                                                                                                                                                                                                                                                                                                                                                                                                                                          |
|                                         | Trader Joe's, Bed Bath & Beyond, Old Navy, Ulta, Men's Wearhouse, Capital One Bank, Go Health,<br>Charles Schwab, AT&T, Chipotle, and Shake Shack                                                                                                  |                                                                                                                                                                                                                                                                                                                                                                                                                                                          |                                                                                                                                                                                                                                                                                                                                                                                                                                                                                                                                                                                                                                          |
| •                                       | Sleep Number, ALDI, Panera Bread, David's Bridal, Loew's Movie Theater, Whole Foods, Costco,<br>Staples, Lowe's, Apple, Dick's Sporting Goods, Cheesecake Factory, LA Fitness, and many more                                                       |                                                                                                                                                                                                                                                                                                                                                                                                                                                          |                                                                                                                                                                                                                                                                                                                                                                                                                                                                                                                                                                                                                                          |
| <ul> <li>strategically sha</li> </ul>   | <ul> <li>site offers exceptional visibility from Nesconset Highway which sees 57,000 vehicles per day</li> <li>strategically shares an entrance with the Smithaven Mall</li> <li>ample parking available for approximately 873 vehicles</li> </ul> |                                                                                                                                                                                                                                                                                                                                                                                                                                                          |                                                                                                                                                                                                                                                                                                                                                                                                                                                                                                                                                                                                                                          |
|                                         | PHICS<br>on<br>IHI<br>ulation<br>2075 Smith Haven<br>6,112 square feet<br>4,465 square feet<br>Upon Request<br>Trader Joe's, Bed<br>Charles Schwab, A<br>Sleep Number, Al<br>Staples, Lowe's, A<br>• site offers excep<br>• strategically sha      | on 9,344<br>IHI \$98,562<br>ulation 6,342<br>2075 Smith Haven Plaza, Lake Grove, NY<br>6,112 square feet (51'5" x 120')<br>4,465 square feet (47' x 95')<br>Upon Request<br>Trader Joe's, Bed Bath & Beyond, Old Nav<br>Charles Schwab, AT&T, Chipotle, and Shal<br>Sleep Number, ALDI, Panera Bread, David<br>Staples, Lowe's, Apple, Dick's Sporting Go<br>• site offers exceptional visibility from Ne<br>• strategically shares an entrance with the | PHICS1 MILE3 MILESon9,34483,582IHI\$98,562\$118,410Julation6,34283,7892075 Smith Haven Plaza, Lake Grove, NY6,112 square feet (51'5" x 120')4,465 square feet (51'5" x 120')4,465 square feet (47' x 95')Upon RequestTrader Joe's, Bed Bath & Beyond, Old Navy, Ulta, Men's Wearhouse, CapitCharles Schwab, AT&T, Chipotle, and Shake ShackSleep Number, ALDI, Panera Bread, David's Bridal, Loew's Movie Theater,<br>Staples, Lowe's, Apple, Dick's Sporting Goods, Cheesecake Factory, LA Fitr• site offers exceptional visibility from Nesconset Highway which sees 57,<br>• strategically shares an entrance with the Smithaven Mall |