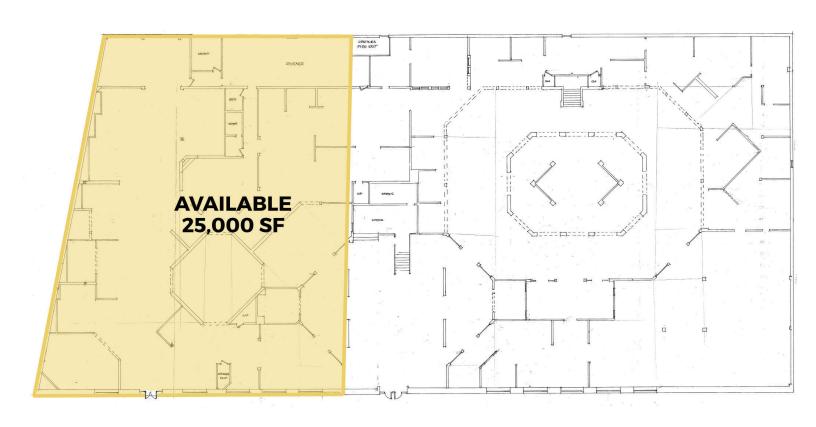

# For Lease

Livingston, NJ 442 W Mount Pleasant

SITE PLAN

#### **AVAILABLE**

Up to 25,000 square feet (all reasonable divisions considered)