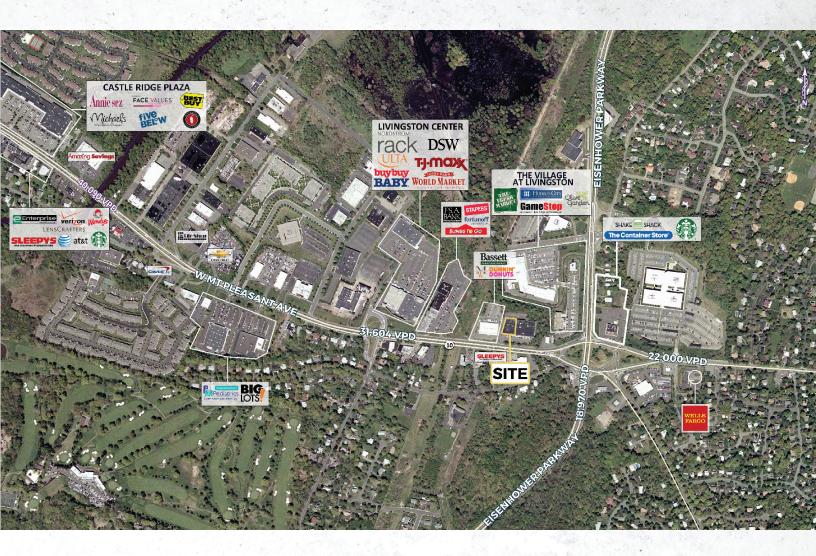

### **AERIAL**

SABRE

James Aug aug@sabre.life | T 201 249 8911 x 1540

SABRE Real Estate Group, LLC | 500 Old Country Road Garden City NY 11530

sabre.life

© SABRE Real Estate Group, LLC. This information has been obtained from sources believed reliable. We have not verified it and make no guarantee, warranty or representation about it. Any projections, opinions, assumptions or estimates used are for example only and do not represent the current or future performance of the property. You and your advisors should conduct a careful, independent investigation of the property to determine to your satisfaction the suitability of the property for your needs.

#### **CO-TENANTS**

DSW, Game Stop, Wells Fargo Bank, Chipotle, The Tile Shop, TGI Friday's, Party City, Best Buy, TD Bank, McDonald's, Staples, and many more

Olive Garden, Men's Wearhouse,

Daytime Population

5 miles

149.747

\$133.327

136.981

- · Currently Safavieh Home Furnishings
- Located near the intersection of Mount Pleasant Avenue with 31,604 vehicles per day and Eisenhower Parkway with 18,970 vehicles per day