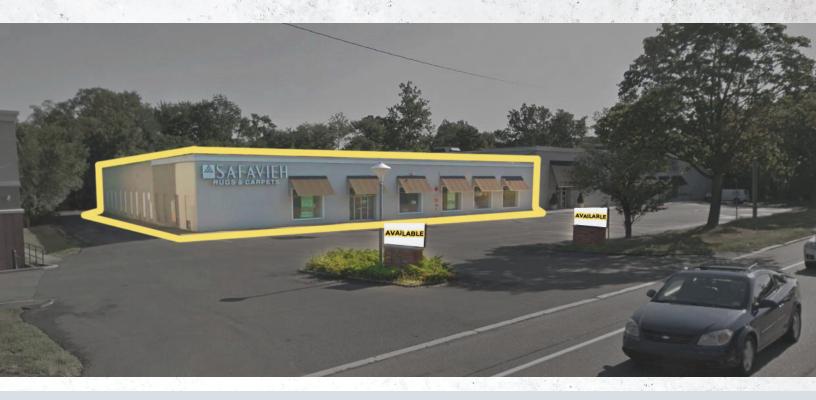

#### **ADDRESS**

442 W Mount Pleasant Avenue, Livingston, NJ

#### **AVAILABLE**

Up to 25,000 square feet (all reasonable divisions considered)

5 miles

149.747

\$133.327

136.981

- · Currently Safavieh Home Furnishings
- Located near the intersection of Mount Pleasant Avenue with 31,604 vehicles per day and Eisenhower Parkway with 18,970 vehicles per day