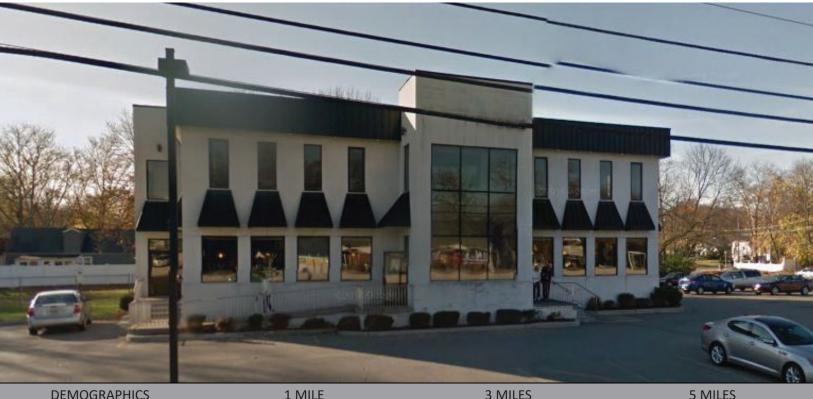

## pequannock, nj 411 route 23 south

## freestanding building off of route 23 | available for lease

| DEMOGRAPHICS       | 1 MILE                                                                                                                                                                                      | 3 MILES   | 5 MILES   |
|--------------------|---------------------------------------------------------------------------------------------------------------------------------------------------------------------------------------------|-----------|-----------|
| Population         | 7,720                                                                                                                                                                                       | 60,251    | 136,300   |
| Median HHI         | \$94,589                                                                                                                                                                                    | \$103,261 | \$103,527 |
| Daytime Population | 3,478                                                                                                                                                                                       | 33,750    | 77,323    |
| Available          | 10,000 square feet on approximately 1.33 acres                                                                                                                                              |           |           |
| Rent               | Upon Request                                                                                                                                                                                |           |           |
| Extras             | TBD                                                                                                                                                                                         |           |           |
| Area Retail        | Stop & Shop, Marshalls Home Goods, Moe's Southwest Grill, Spa 23 Fitness, US Post<br>Office, Speedway, TD Bank, Dunkin Donuts, Wells Fargo, Mattress Firm and many more                     |           |           |
| Comments           | <ul> <li>Existing restaurant building of 10,000 square feet with 5,000 square feet on the ground floor</li> <li>Corner property with access from Route 23 South and Village Road</li> </ul> |           |           |
|                    | Highly visible location                                                                                                                                                                     |           |           |