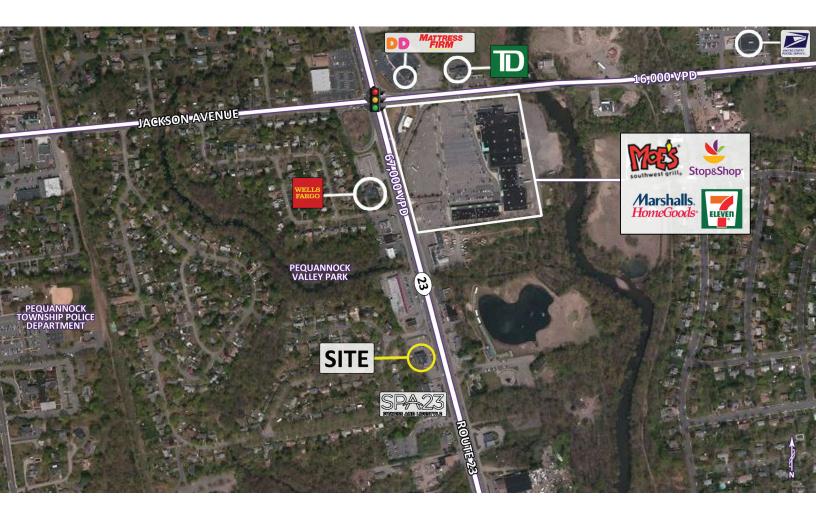

## freestanding building off of route 23 | available for lease

| DEMOGRAPHICS       | 1 MILE                                                                                                                                                                                      | 3 MILES   | 5 MILES   |
|--------------------|---------------------------------------------------------------------------------------------------------------------------------------------------------------------------------------------|-----------|-----------|
| Population         | 7,720                                                                                                                                                                                       | 60,251    | 136,300   |
| Median HHI         | \$94,589                                                                                                                                                                                    | \$103,261 | \$103,527 |
| Daytime Population | 3,478                                                                                                                                                                                       | 33,750    | 77,323    |
| Available          | 10,000 square feet on approximately 1.33 acres                                                                                                                                              |           |           |
| Rent               | Upon Request                                                                                                                                                                                |           |           |
| Extras             | TBD                                                                                                                                                                                         |           |           |
| Area Retail        | Stop & Shop, Marshalls Home Goods, Moe's Southwest Grill, Spa 23 Fitness, US Post<br>Office, Speedway, TD Bank, Dunkin Donuts, Wells Fargo, Mattress Firm and many more                     |           |           |
| Comments           | <ul> <li>Existing restaurant building of 10,000 square feet with 5,000 square feet on the ground floor</li> <li>Corner property with access from Route 23 South and Village Road</li> </ul> |           |           |
|                    | Highly visible location                                                                                                                                                                     |           |           |