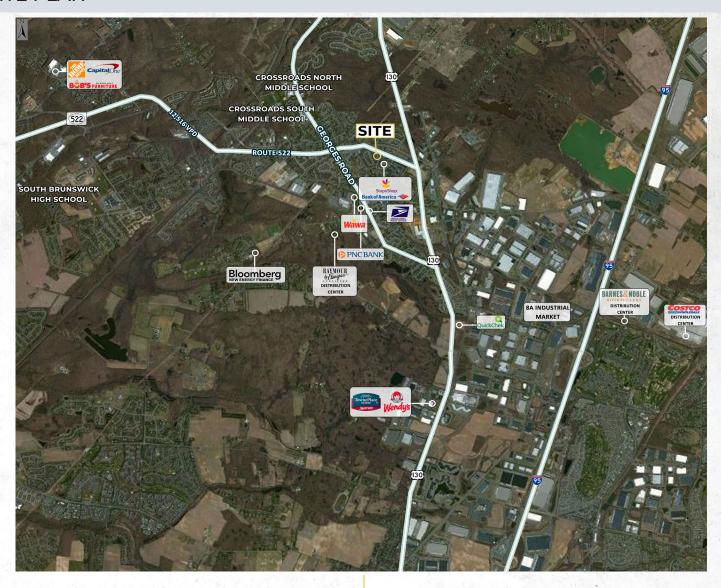

283' on Route 522

AREA RETAIL Stop & Shop, Bank of America, Hair

Cutlery, Enterprise, Wawa, Dunkin' Donuts, US Post Office, and many

more

Stop & Shop anchored shopping center

1 mile

7,672

2,835

65,955

- Route 522 has a traffi c count of 12,516 vehicles per day
- Incredible access from Route 522 and Summerfi eld Boulevard
- Pad ready site, can accommodate up to 12,000 square feet
- · High income area