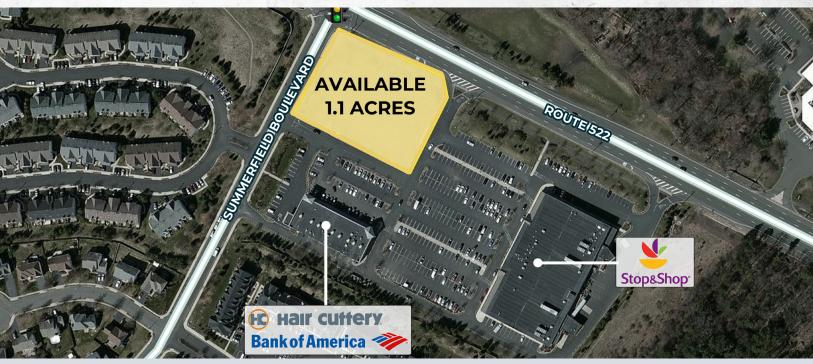

#### **ADDRESS**

Route 522 and Summerfield Blvd, South Brunswick NJ

#### **AVAILABLE**

1.1 Acres

283' on Route 522

AREA RETAIL Stop & Shop, Bank of America, Hair

Cutlery, Enterprise, Wawa, Dunkin' Donuts, US Post Office, and many

more

Stop & Shop anchored shopping center

1 mile

7,672

2,835

65,955

- Route 522 has a traffi c count of 12,516 vehicles per day
- Incredible access from Route 522 and Summerfi eld Boulevard
- Pad ready site, can accommodate up to 12,000 square feet
- · High income area