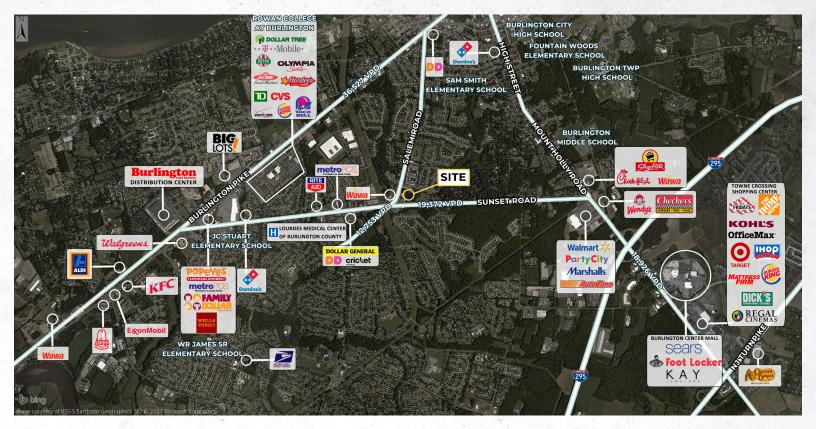

## Burlington, NJ Sunset Road and Salem Road

BS ACRES Nava SUNSET ROAD 19:372-VPD

## \$35,670 per annum (2010)

- FRONTAGE 490.88' on Sunset Road
- AREA RETAIL Wawa, CVS, Rite Aid, Pathmark, Walmart, Acme, K-mart, Marshalls, Shop Rite, Beneficial Bank, Gulf, Crown Fried Chicken, Pep Boys, Walgreens, and many more

- Total traffi c counts of 32,125 vehicles per day
- Site wraps traffic lit intersection with full turn access from both Sunset Road and Salem Road
- In close proximity to Lourdes Medical Center and neighborhood residential