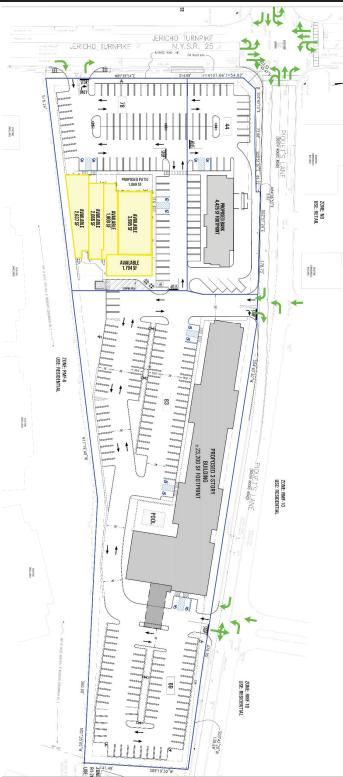

| 1,785 square feet<br>1,800 square feet<br>2,085 square feet<br>2,637 square feet<br>3,995 sqare feet                                                                                                                                                                                                                                                                                                                                                  |
|-------------------------------------------------------------------------------------------------------------------------------------------------------------------------------------------------------------------------------------------------------------------------------------------------------------------------------------------------------------------------------------------------------------------------------------------------------|
| Upon Request                                                                                                                                                                                                                                                                                                                                                                                                                                          |
| +/- \$15.00 per square foot                                                                                                                                                                                                                                                                                                                                                                                                                           |
| SoulCycle, Rock Pilates, Pure Barre, Equinox, Athleta, Chop't, Starbucks, Bluemercury, Francesca's<br>Collection, White House Black Market, 18 8 Fine Men's Salon, Anthony's Coal Fired Pizza, BurgerFi,<br>Party City, Chase Bank, Roslyn Savings Bank, Stop & Shop, Mystique Boutique, Omaha Steaks, Iavarone<br>Brothers                                                                                                                           |
| <ul> <li>brand new development projected for completion Q4 2020</li> <li>popular retail corridor with an exceptional national presence - amazing co-tenancy!</li> <li>robust income and residential population in one of Long Island's most desirable neighborhoods</li> <li>busy lighted intersection with great visibility; easily accessible from Seaford Oyster Bay Expressway,<br/>Long Island Expressway, and Northern State Parkway</li> </ul> |
|                                                                                                                                                                                                                                                                                                                                                                                                                                                       |