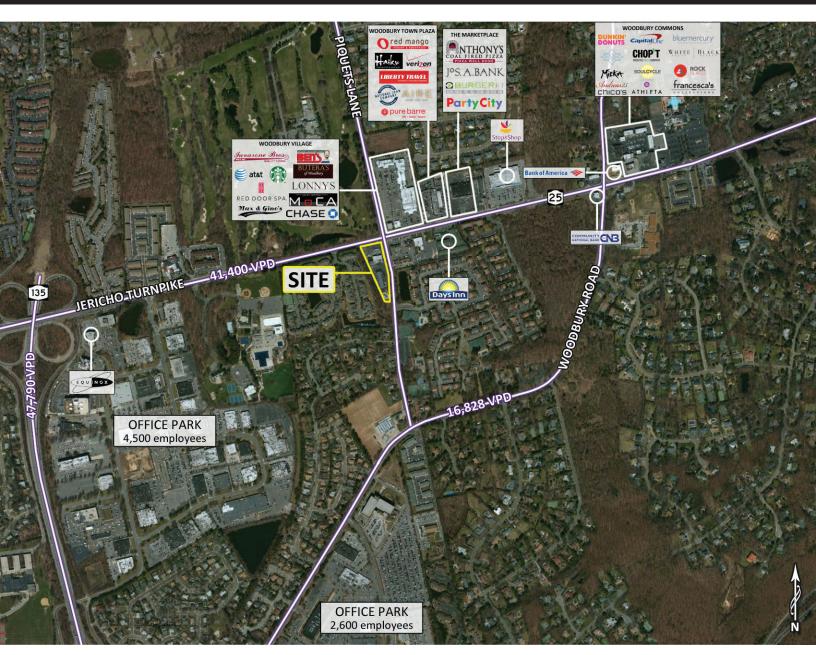

| 1,785 square feet<br>1,800 square feet<br>2,085 square feet<br>2,637 square feet<br>3,995 sqare feet                                                                                                                                                                                                                                                                                                                                                  |
|-------------------------------------------------------------------------------------------------------------------------------------------------------------------------------------------------------------------------------------------------------------------------------------------------------------------------------------------------------------------------------------------------------------------------------------------------------|
| Upon Request                                                                                                                                                                                                                                                                                                                                                                                                                                          |
| +/- \$15.00 per square foot                                                                                                                                                                                                                                                                                                                                                                                                                           |
| SoulCycle, Rock Pilates, Pure Barre, Equinox, Athleta, Chop't, Starbucks, Bluemercury, Francesca's<br>Collection, White House Black Market, 18 8 Fine Men's Salon, Anthony's Coal Fired Pizza, BurgerFi,<br>Party City, Chase Bank, Roslyn Savings Bank, Stop & Shop, Mystique Boutique, Omaha Steaks, Iavarone<br>Brothers                                                                                                                           |
| <ul> <li>brand new development projected for completion Q4 2020</li> <li>popular retail corridor with an exceptional national presence - amazing co-tenancy!</li> <li>robust income and residential population in one of Long Island's most desirable neighborhoods</li> <li>busy lighted intersection with great visibility; easily accessible from Seaford Oyster Bay Expressway,<br/>Long Island Expressway, and Northern State Parkway</li> </ul> |
|                                                                                                                                                                                                                                                                                                                                                                                                                                                       |